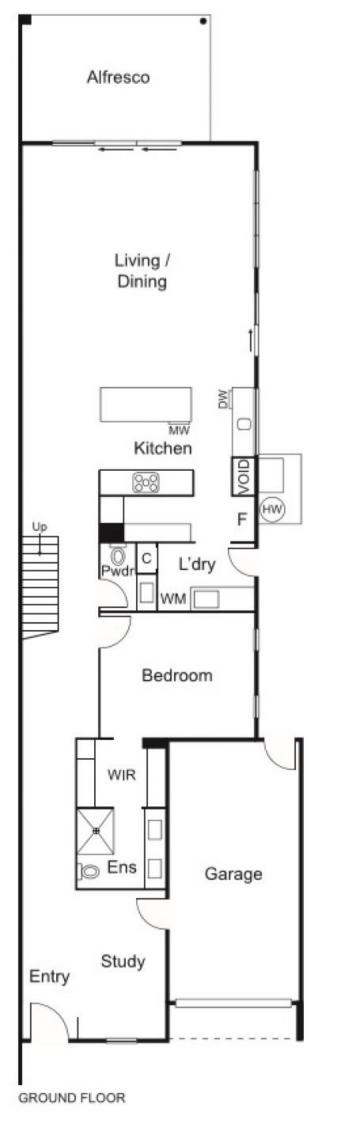

4 bedrooms + study, 3 bathrooms + powder room and lockup garage. Massive living and dining area with alfresco at the back. Downstairs master bedroom with ensuite. Spacious upstairs retreat area connects main master bedroom with two other bedrooms with shared ensuite. Beautifully situated between Tucker Rd Primary School and Bentleigh Secondary College, this substantial home has Centre Rd's shopping and bus-routes within minutes, green spaces all around & station close by.