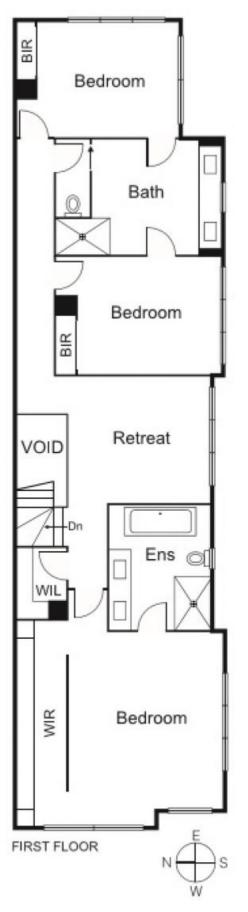

4 bedrooms + study, 3 bathrooms + powder room and lockup garage. Massive living and dining area with alfresco at the back. Downstairs master bedroom with ensuite. Spacious upstairs retreat area connects main master bedroom with two other bedrooms with shared ensuite. Beautifully situated between Tucker Rd Primary School and Bentleigh Secondary College, this substantial home has Centre Rd's shopping and bus-routes within minutes, green spaces all around & station close by.