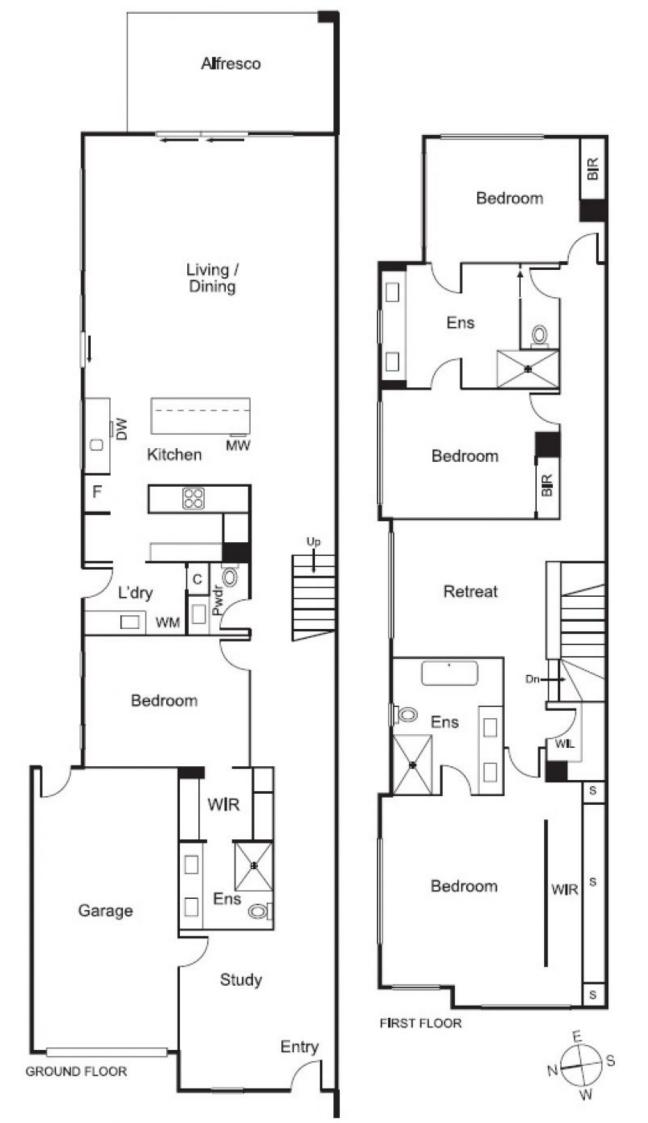

## A Brand-New Experience Of Space And Quality

This stunning town residence heralds a brand-new era of contemporary class in Bentleigh East. Built to exacting standards with everything thought of and everything of the best, this is a home that's quite clearly a cut above the rest. 4 bedrooms + study, 3 bathrooms + powder room and lockup garage. Massive living and dining area with alfresco at the back. Downstairs master bedroom with ensuite. Spacious upstairs retreat area connects main master bedroom with two other bedrooms with shared ensuite. Beautifully situated between Tucker Rd Primary School and Bentleigh Secondary College, this substantial home has Centre Rd's shopping and bus-routes within minutes, green spaces all around & station close by.