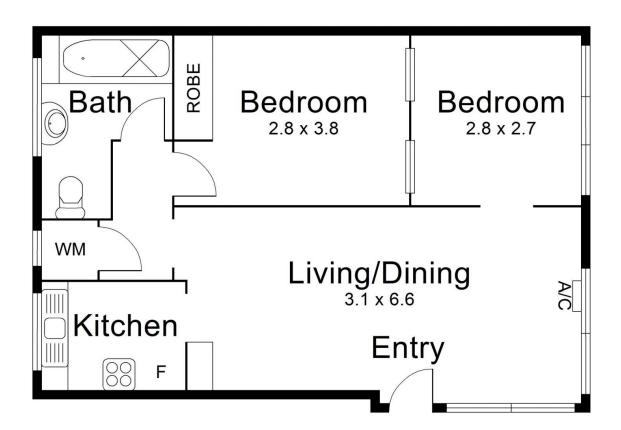

## Internal : 52m<sup>2</sup> approx.

This plan has been prepared for marketing purposes only. Please note that all measurements & angles are approximate only, so it is strongly advised that all interested parties should undertake their own investigation into the accuracy of the supplied information. No representations or warranties of any nature whatsoever are given or attended.