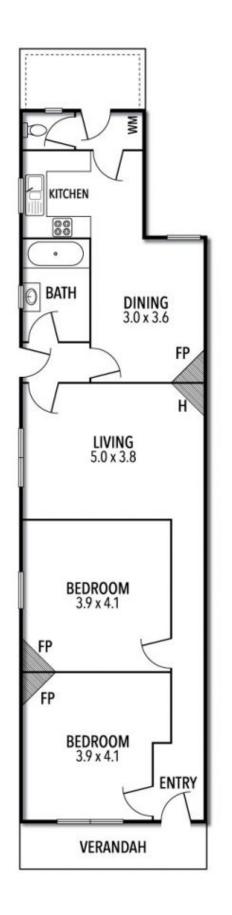

## 5 Browning Street ELWOOD

2 🗀 1 🖺

## **Period Living Meets Beachside Lifestyle**

The true essence of Elwood living is right here, so close to the café culture and beachside lifestyle.

This light filled 2 bedroom period home will open your eyes to a world of charm, beauty and promise. Engaging with its high ornate ceilings, polished boards, picture rails and lead lights this homely gem features a wide entry hall, classic main bedroom, 2nd spacious bedroom, an engaging living room with gas heating plus scope to add your good taste in the kitchen and bathroom spaces.

Literally footsteps to all the trendy cafes on Barkly Street, Botanical Gardens, plus all the benefits of living near Acland Street.

You'll love the location that's just full of charming period homes.

NOTE: Land size 6.4m x 39.5m - 253 sqm.approx