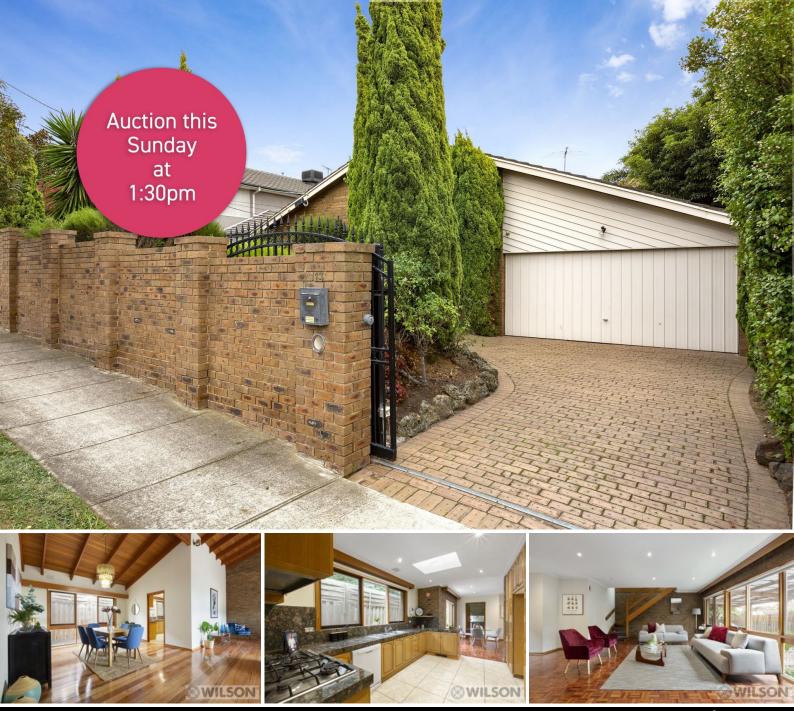

## **13 Younger Avenue CAULFIELD SOUTH**

## Family Living On A Grand Scale

Raise your growing family in the harmonious comfort and space of this generously scaled residence enviably located within the keenly sought-after Gardenvale Primary School catchment area.

Radiant with a warm and inviting ambience from the moment you enter the wide entry foyer, the immaculately presented home's main living zones comprise of a formal lounge, a dining room, family room and a casual meals area next to the practically planned granite kitchen. Both the lounge and family room step out to a north-facing garden and versatile sunroom, making indoor-outdoor entertaining a breeze.