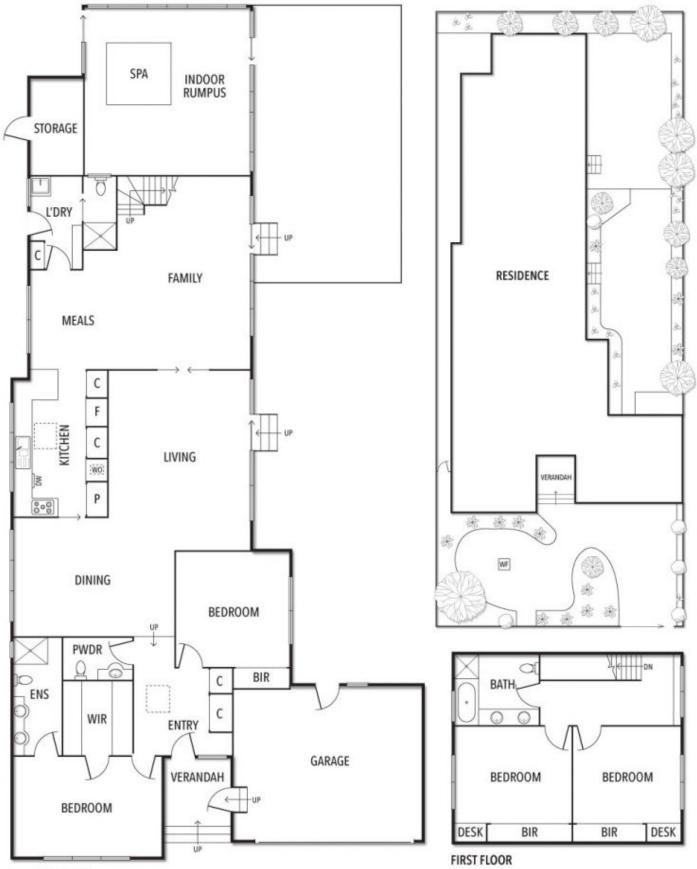

Radiant with a warm and inviting ambience from the moment you enter the wide entry foyer, the immaculately presented home's main living zones comprise of a formal lounge, a dining room, family room and a casual meals area next to the practically planned granite kitchen. Both the lounge and family room step out to a north-facing garden and versatile sunroom, making indoor-outdoor entertaining a breeze.

The main ensuite bedroom with dressing room and outlooks onto the front courtyard as well as a second bedroom are accommodated on the lower level while the upper level plays host to an idyllic kid's zone with two more bedrooms and family bathroom.

The benefits of a powder room, third bathroom next to the laundry, double garage,

Graeme Wilson 0418315645 gwilson@wilsonagents.com.au

4 🖻

3

2

Norma Evans 0422844666 nevans@wilsonagents.com.au

**GROUND FLOOR** 