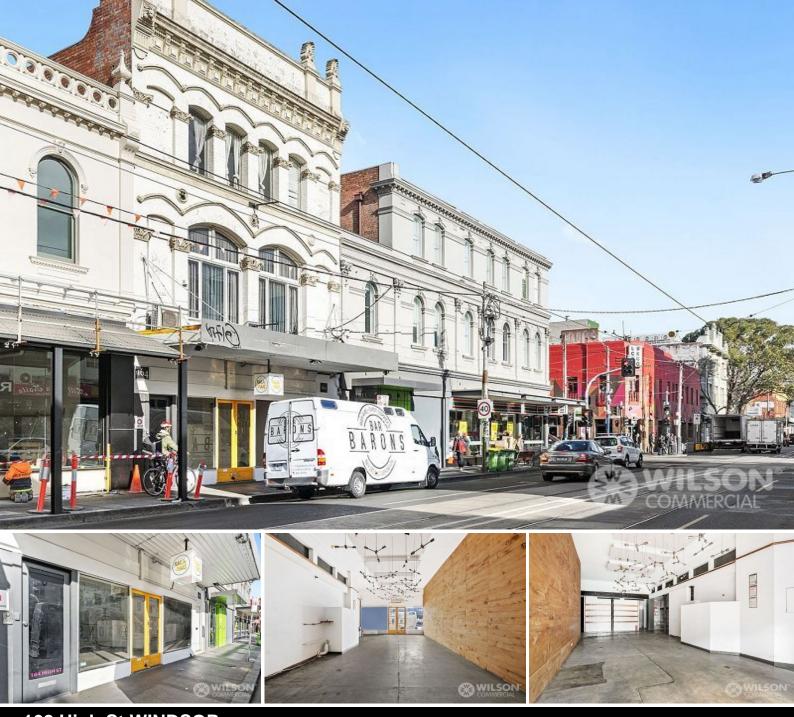

## 162 High St WINDSOR

## Prime Locale on High \*\* UNDER OFFER\*\*

This ideal ground floor open space is just metres from the corner of Chapel Street. With trams at your doorstep and situated amongst arguably one of Melbourne's coolest food precincts, it does not get much better than this. The premises include:

-A ready to be fitted kitchen

- -Cool room
- -Polished concrete floors
- -Air-conditioning/heating
- -Total area is 102 sq. m approximately

The asking rental is \$59k p.a. + Outgoings & GST. Available now. Inspection by appointment.