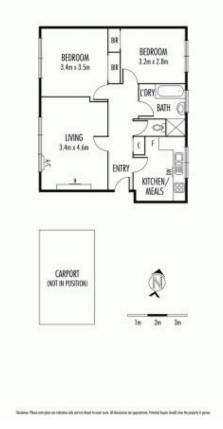

- Two double bedrooms both with built in robes

- Large open plan living / dining room
- Separate kitchen with superb fitout and dishwasher
- Excellent bathroom network with separate bath, shower and wc
- Laundry facilities
- Enhanced with timber flooring
- Secure undercover car park via remote gates.