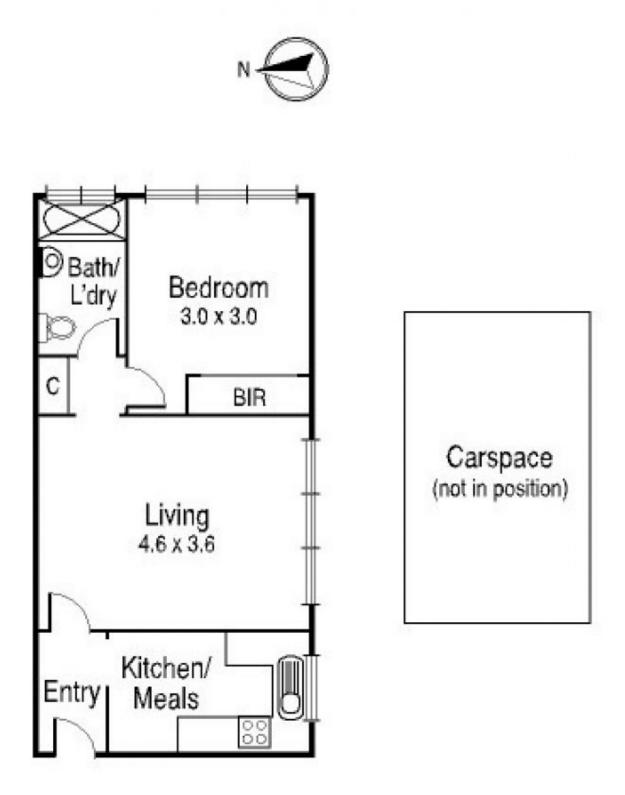

## Spacious and Secure One-bedroom Apartment in a Prized Park-Side Position

The funky décor of this generously sized one-bedroom apartment makes its presence felt from the moment you step inside.

Positioned next door to Te-Arai community gardens and park, it's the ultimate first home or prized investment featuring a large central living room with sensational aspect overlooking the park delivering loads of natural light, a stylishly presented kitchen with meals area, big bedroom with built-in robes, excellent bathroom network, intercom entry and car space on title.