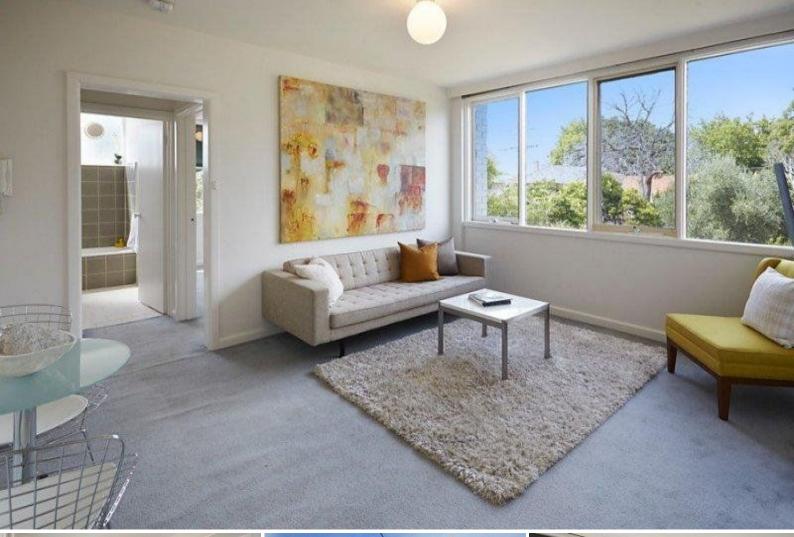

## Spacious and Secure One-bedroom Apartment in a Prized Park-Side Position

The funky décor of this generously sized one-bedroom apartment makes its presence felt from the moment you step inside.

Positioned next door to Te-Arai community gardens and park, it's the ultimate first home or prized investment featuring a large central living room with sensational aspect overlooking the park delivering loads of natural light, a stylishly presented kitchen with meals area, big bedroom with built-in robes, excellent bathroom network, intercom entry and car space on title.