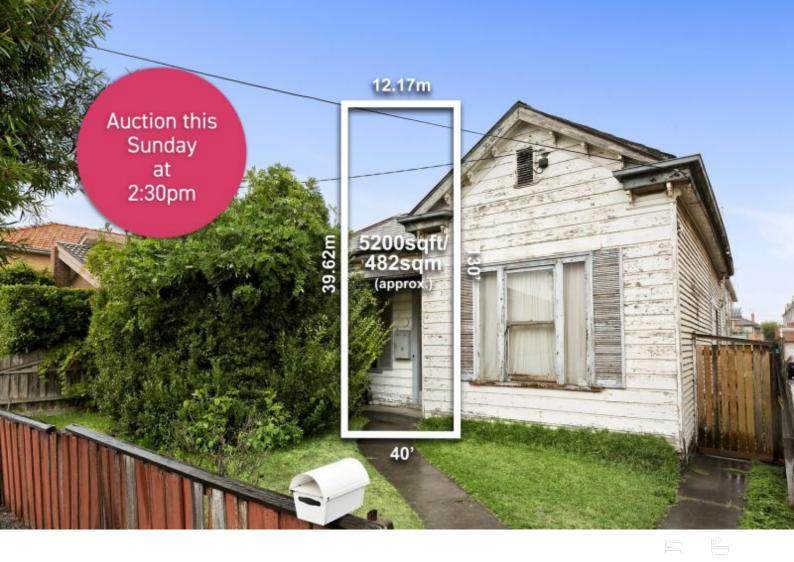

## **Blue Ribbon Land For Redevelopment**

Superb site located in one of Balaclava's most convenient locations right in between cosmopolitan Carlisle Street and Ripponlea Village. This stunning 482 sqm approx. allotment deserves your immediate attention.

## Note:

- No Easements, No Covenants, No heritage restrictions
- Development friendly GRZ 1 zoning,
- Extended settlement up to 10 months available
- ROW at rear
- Current dwelling 6 room timber Victorian in need of substantial renovation.