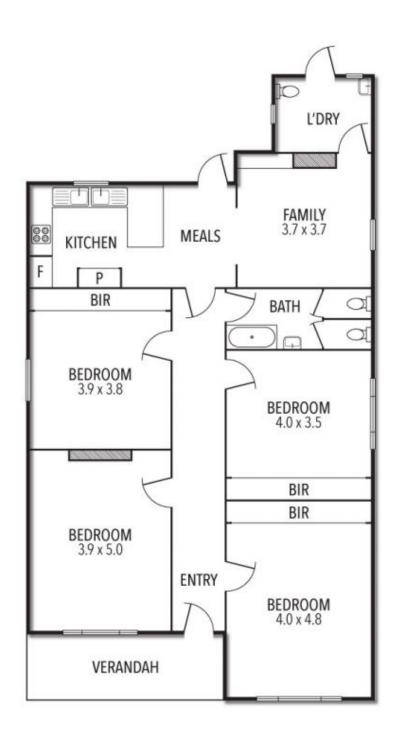

## Note:

- No Easements, No Covenants, No heritage restrictions
- Development friendly GRZ 1 zoning,
- Extended settlement up to 10 months available
- ROW at rear
- Current dwelling 6 room timber Victorian in need of substantial renovation.