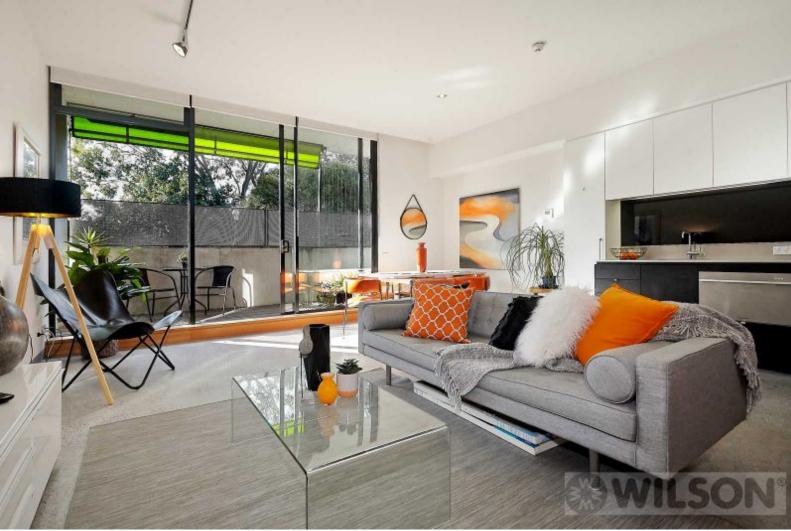

## **DESIGNER APARTMENT IN NEOMETRO'S "HARPER LANE"**

Located on Level 3, overlooking the treetops, this generous 1 bedroom apartment (65sqm approx.) is personified by renowned "Neometro? design.

Set in a green oasis, this north facing apartment is sure to impress with its high ceilings, expansive open plan living and dining, stunning polished concrete floors, galley kitchen with stainless steel bench tops, gas cooktop and dishwasher draw, queen-sized bedroom with wall to wall built-in robes, separate bathroom and study-nook.

With vibrant cafes, restaurants and bars at your doorstep and only 120m to city trams, this is apartment is ready for you to move in and start enjoying the St Kilda lifestyle.

Additional features: Secure entrance, lift access, central heating/cooling, concealed laundry, linen cupboard, basement car park with storage cage, bike storage and a communal garden with BBQ facilities.