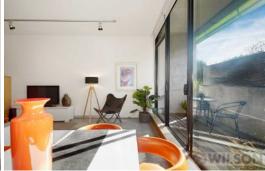

## **DESIGNER APARTMENT IN NEOMETRO'S "HARPER LANE"**

Located on Level 3, overlooking the treetops, this generous 1 bedroom apartment (65sqm approx.) is personified by renowned "Neometro? design.

Set in a green oasis, this north facing apartment is sure to impress with its high ceilings, expansive open plan living and dining, stunning polished concrete floors, galley kitchen with stainless steel bench tops, gas cooktop and dishwasher draw, queen-sized bedroom with wall to wall built-in robes, separate bathroom and study-nook.

With vibrant cafes, restaurants and bars at your doorstep and only 120m to city trams, this is apartment is ready for you to move in and start enjoying the St Kilda lifestyle.

Additional features: Secure entrance, lift access, central heating/cooling, concealed laundry, linen cupboard, basement car park with storage cage, bike storage and a communal garden with BBQ facilities.