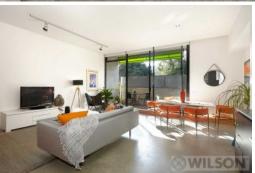

## **DESIGNER APARTMENT IN NEOMETRO'S "HARPER LANE"**

Located on Level 3, overlooking the treetops, this generous 1 bedroom apartment (65sqm approx.) is personified by renowned "Neometro? design.

Set in a green oasis, this north facing apartment is sure to impress with its high ceilings, expansive open plan living and dining, stunning polished concrete floors, galley kitchen with stainless steel bench tops, gas cooktop and dishwasher draw, queen-sized bedroom with wall to wall built-in robes, separate bathroom and study-nook.

With vibrant cafes, restaurants and bars at your doorstep and only 120m to city trams, this is apartment is ready for you to move in and start enjoying the St Kilda lifestyle.

Additional features: Secure entrance, lift access, central heating/cooling, concealed laundry, linen cupboard, basement car park with storage cage, bike storage and a communal garden with BBQ facilities.