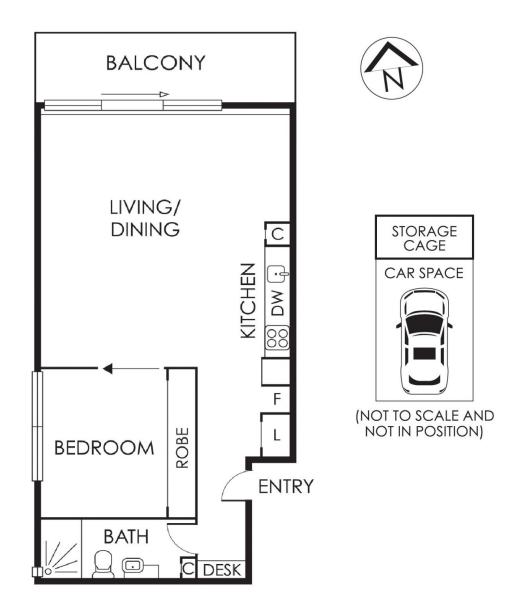

## **DESIGNER APARTMENT IN NEOMETRO'S "HARPER LANE"**

Located on Level 3, overlooking the treetops, this generous 1 bedroom apartment (65sqm approx.) is personified by renowned "Neometro? design.

Set in a green oasis, this north facing apartment is sure to impress with its high ceilings, expansive open plan living and dining, stunning polished concrete floors, galley kitchen with stainless steel bench tops, gas cooktop and dishwasher draw, queen-sized bedroom with wall to wall built-in robes, separate bathroom and study-nook.

With vibrant cafes, restaurants and bars at your doorstep and only 120m to city trams, this is apartment is ready for you to move in and start enjoying the St Kilda lifestyle.

Additional features: Secure entrance, lift access, central heating/cooling, concealed laundry, linen cupboard, basement car park with storage cage, bike storage and a communal garden with BBQ facilities.

## \$ 480,000

Graeme Wilson 0418315645 gwilson@wilsonagents.com.au

This plan has been prepared for marketing purposes only. Please note that all measurements & angles are approximate only, so it is strongly advised that all interested parties should undertake their own investigation into the accuracy of the supplied information.