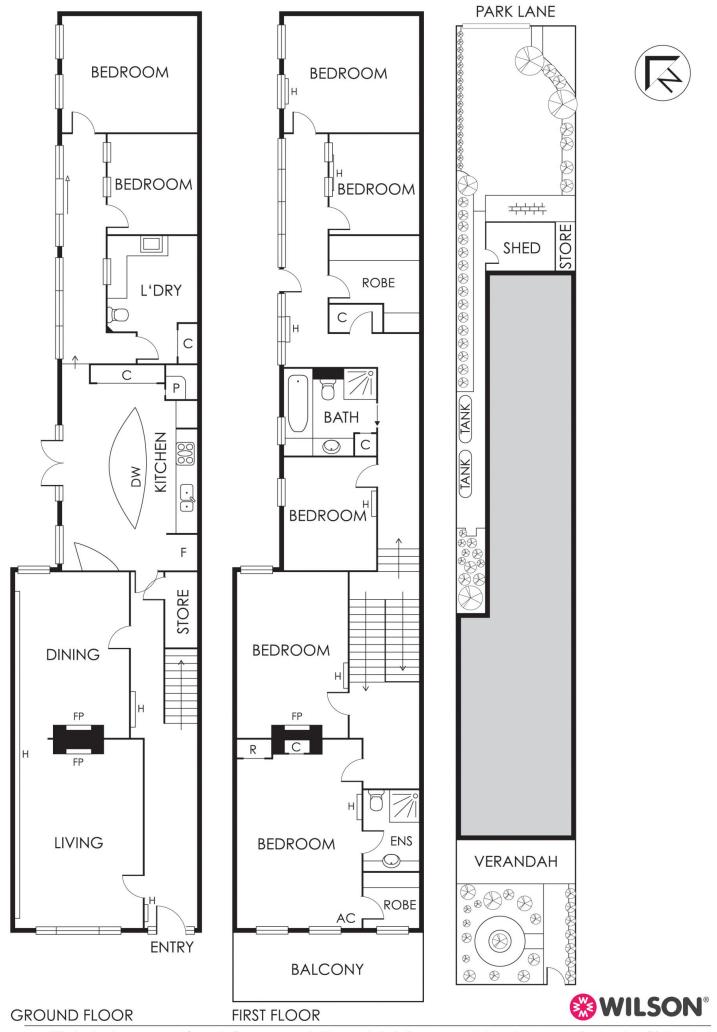

## 18 Park Street ST KILDA WEST

7 🗀 2 🖺 2 🛱

## **Grand Victorian Seeking Large Family**

With 7 bedrooms, 2.5 bathrooms & space for 2 cars.

This house is positioned in a coveted beachside location and walking distance to trams, beach & Albert Park Lake. It's perfect for upsizers with room to move and entertain. Formal living and dining rooms, modern well-equipped kitchen featuring SS "Smeg? appliances, dishwasher, appliance cabinet, granite benchtops and glass splashback. It's got all the period features, cosy hydronic heating, newly recarpeted and presented in pristine white. The property is so ready to move into and contemplate the future.

Set on a generous allotment 280m2 (approx.) on 2 street frontages, this property presents a unique and affordable opportunity, offering scope for further improvement. Don't let this grand home pass you by!