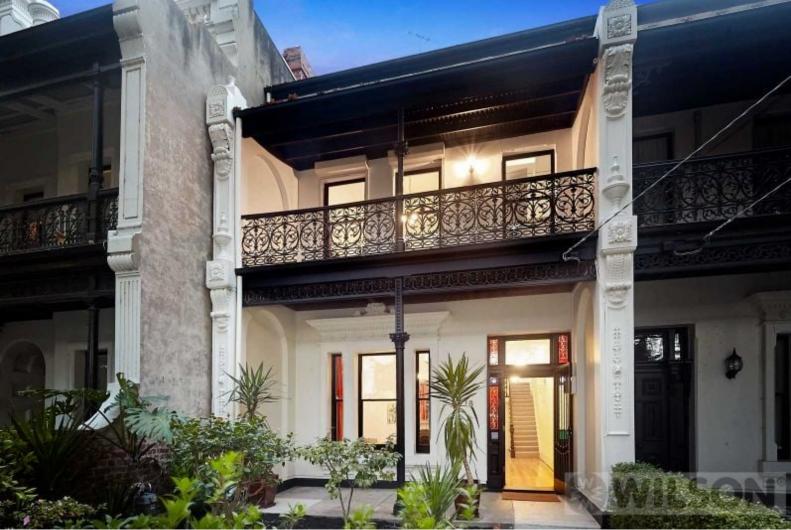

## 18 Park Street ST KILDA WEST

7 🗀 2 🖺 2 🛱

## **Grand Victorian Seeking Large Family**

With 7 bedrooms, 2.5 bathrooms & space for 2 cars.

This house is positioned in a coveted beachside location and walking distance to trams, beach & Albert Park Lake. It's perfect for upsizers with room to move and entertain. Formal living and dining rooms, modern well-equipped kitchen featuring SS "Smeg? appliances, dishwasher, appliance cabinet, granite benchtops and glass splashback. It's got all the period features, cosy hydronic heating, newly recarpeted and presented in pristine white. The property is so ready to move into and contemplate the future.

Set on a generous allotment 280m2 (approx.) on 2 street frontages, this property presents a unique and affordable opportunity, offering scope for further improvement. Don't let this grand home pass you by!