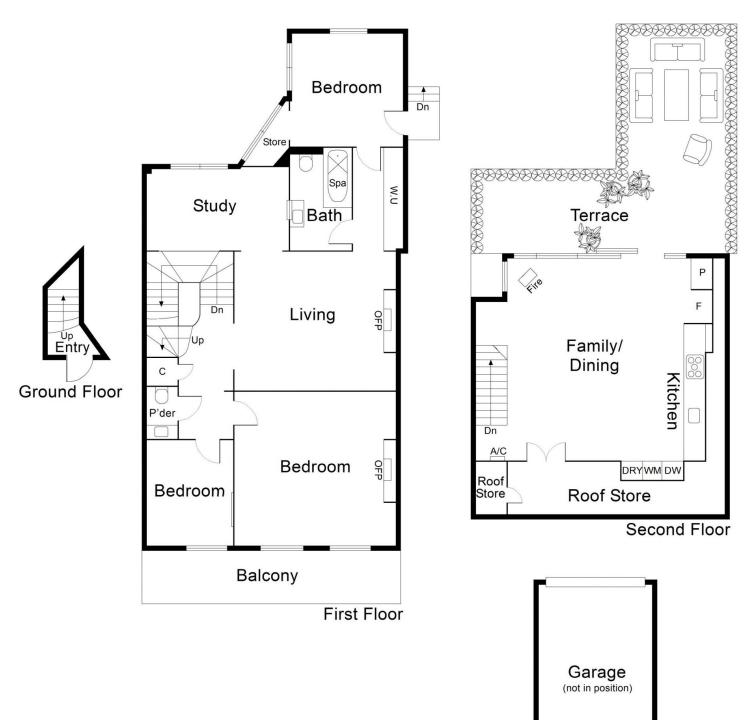

## "Eden Mansions―, A True English Gentleman's Residence!

A rare opportunity to secure one of St Kilda's most iconic properties, this historically noted Victorian terrace apartment is evocative of the area's rich history. This dual level home enjoys uninterrupted sweeping bay views and has been renovated so that the impressive top floor enjoys breathtaking sweeping views from the open plan living, dining and entertainers terrace.

This light-filled St Kilda Hill residence ensures enjoyment of an address that's notable not only for its elegance and convenience but perhaps primarily for its unique 3/4 acre communal gardens.

On the first level there are three bedrooms all with balcony access and a study. The home is unique and has a charming traditional English appeal with Vogue coloured walls, stunning working fireplaces, hydronic heating and a central bathroom with shower over bath.