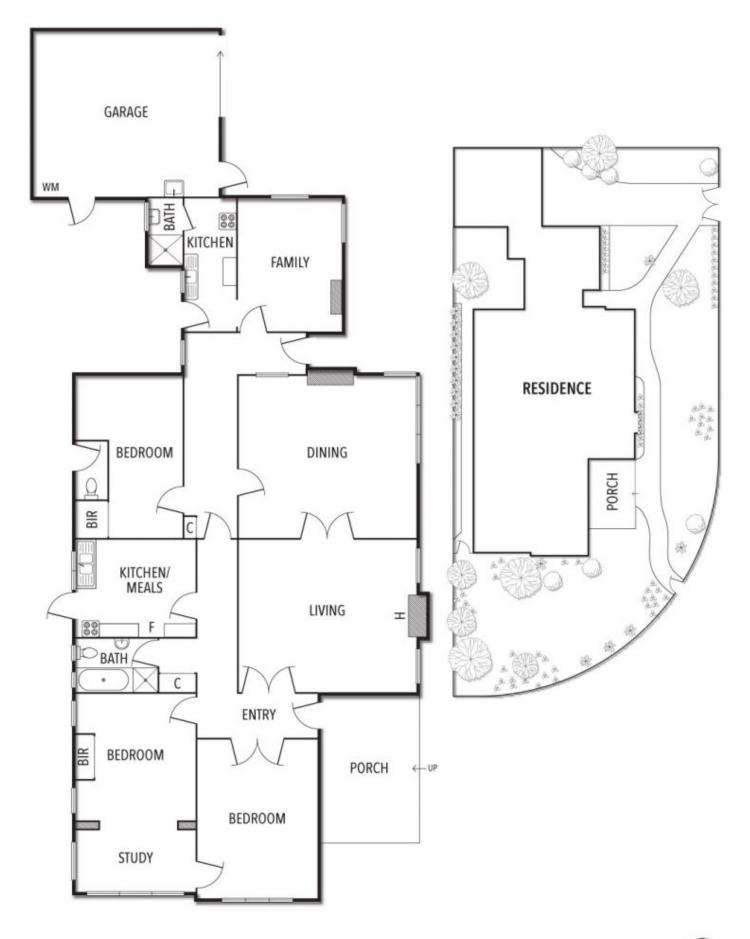

The floor plan features a grandly proportioned living room with equally generously sized dining room, a family room and a functional kitchen incorporating a casual eating area. Head outside and imagine how you could convert the backyard into an alfresco entertaining oasis. Ducted heating, a double garage and hallway storage are further features of this potential dream home.