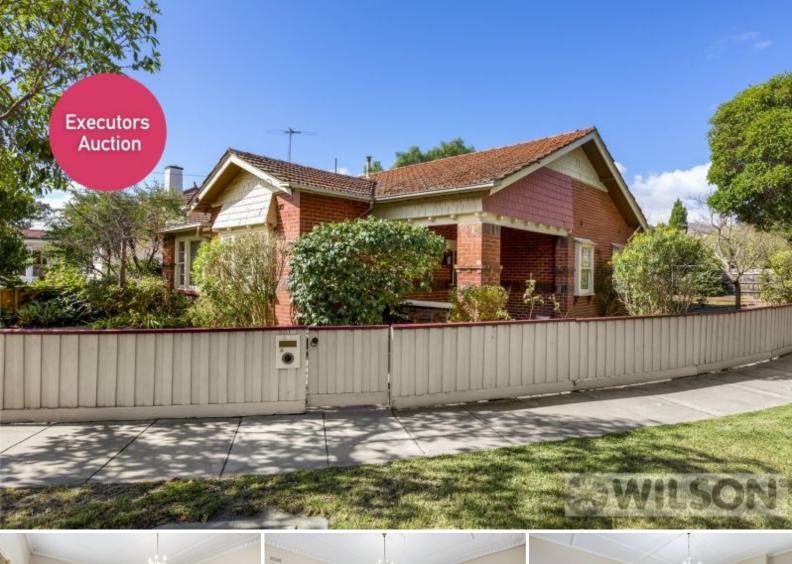

# 14 Sidwell Avenue ST KILDA EAST

#### EXECUTORS AUCTION

If you have the vision, then this solid brick period home on approximately 588sqm provides a fantastic framework to transform that vision into reality. Allow your creativity to shine through and give the interior a modern makeover to bring it up to date with the 21st century.

The floor plan features a grandly proportioned living room with equally generously sized dining room, a family room and a functional kitchen incorporating a casual eating area. Head outside and imagine how you could convert the backyard into an alfresco entertaining oasis. Ducted heating, a double garage and hallway storage are further features of this potential dream home.

All this is capped off by a position within close proximity to trams, buses, cosmopolitan Carlisle Street, highly regarded schools, Greenmeadows Gardens and Elsternwick Village.