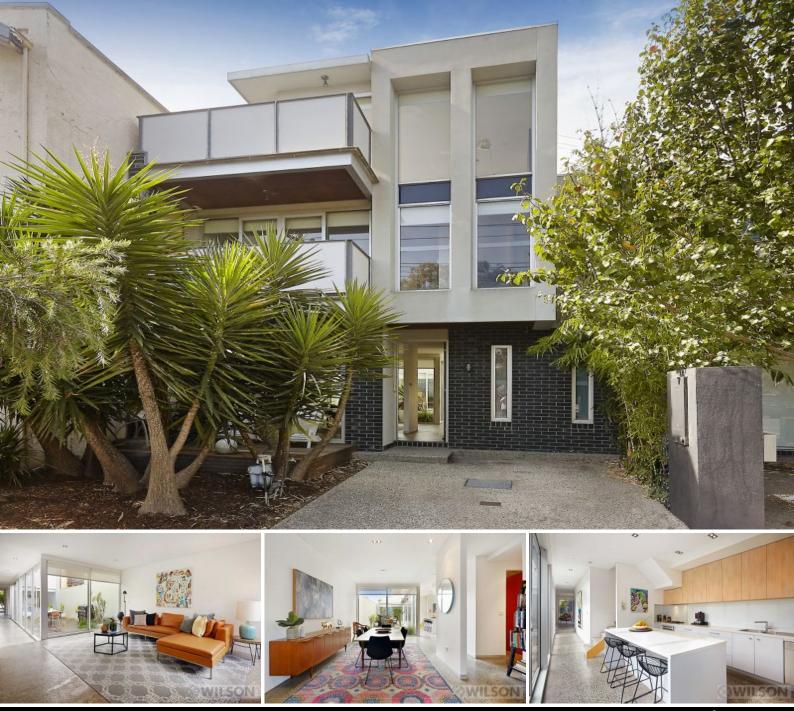

## 90 William Street ST KILDA EAST

## **Urban Attitude!**

A commercial fit out shines throughout with this amazing one owner light filled family home that was architecturally designed and built for them with their every desire and wish into it. Spanning over 3 exciting levels it is situated in an urban oasis opposite children's parkland and playground. Easy walking distance to Carlisle Street shopping strip or stroll to Ripponlea with direct rail or tram to the city, this location is simply gold!

Comprising entrance hall, 4 bedrooms, 2 bathrooms, separate laundry and 2 powder rooms, separate central kitchen, living and dining uninterrupted full floor to ceiling glass all opening to a north facing outdoor dining/alfresco area.

Additional features include: - 3 phase power, polished concrete flooring with underfloor heating , lots of wall space for art work, 2 under stairs storage compartments, top floor kitchenette, gas log fire for cosy nights and a minimalist low maintenance design that simply works.