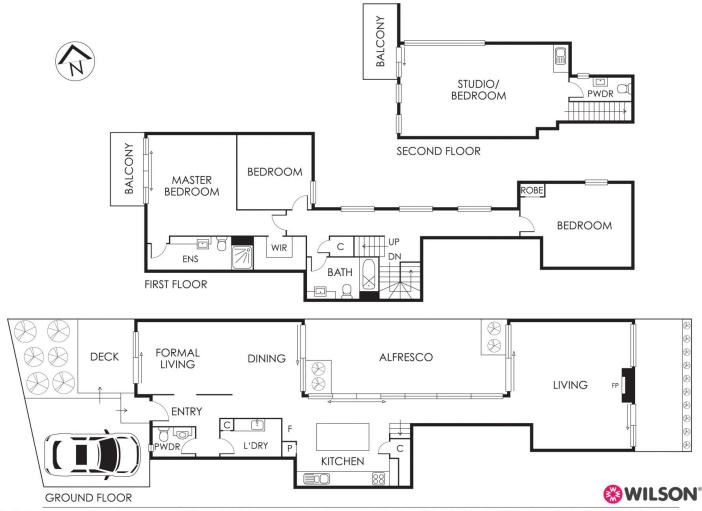

Comprising entrance hall, 4 bedrooms, 2 bathrooms, separate laundry and 2 powder rooms, separate central kitchen, living and dining uninterrupted full floor to ceiling glass all opening to a north facing outdoor dining/alfresco area.

Additional features include: - 3 phase power, polished concrete flooring with underfloor heating , lots of wall space for art work, 2 under stairs storage compartments, top floor kitchenette, gas log fire for cosy nights and a minimalist low maintenance design that simply works.