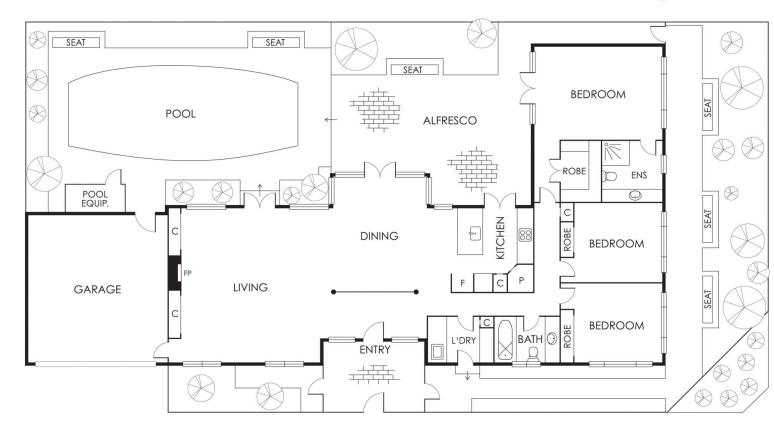

## Move In and Enjoy OR Build Your Dream Home on This Corner Block (STCA)

This contemporary low maintenance home has been built with the entertainer in mind. The large open plan living area features a grand central fireplace and floor to ceiling windows opening on to a paved entertaining area and swimming pool.

This 3 bedroom, 2 bathroom home has plenty of room for a family and with a classic floorplan including a separate laundry and secure 2 car garage. The master bedroom has a large walk-in wardrobe and a funky ensuite bathroom. The kitchen has plenty of storage as do the remaining bedrooms.

The home has timeless cutting-edge finishes with exacting detail, defining the quality in the home. Abundant features include R/C air conditioning, intercom, pool, and 2 secure off street car spaces.

Outstanding position, a heartbeat to some of Melbourne's best schools, around the corner