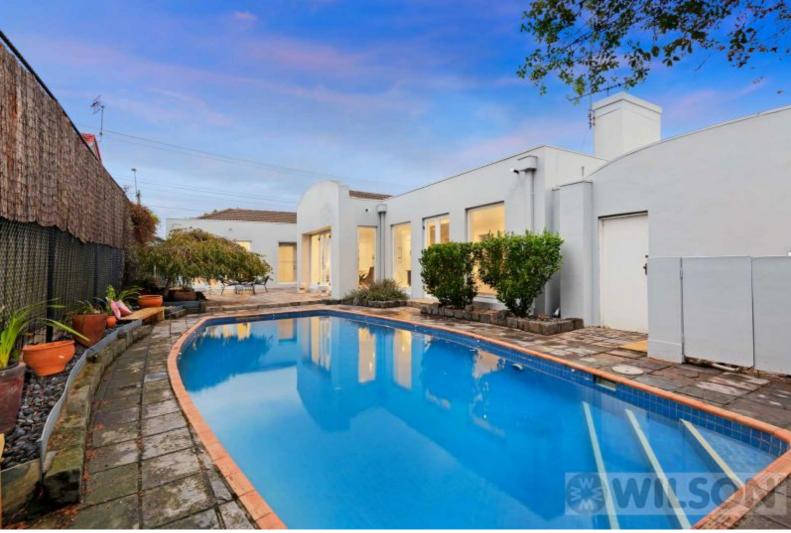

## Move In and Enjoy OR Build Your Dream Home on This Corner Block (STCA)

This contemporary low maintenance home has been built with the entertainer in mind. The large open plan living area features a grand central fireplace and floor to ceiling windows opening on to a paved entertaining area and swimming pool.

The home has timeless cutting-edge finishes with exacting detail, defining the quality in the home. Abundant features include R/C air conditioning, intercom, pool, and 2 secure off street car spaces.

Outstanding position, a heartbeat to some of Melbourne's best schools, around the corner