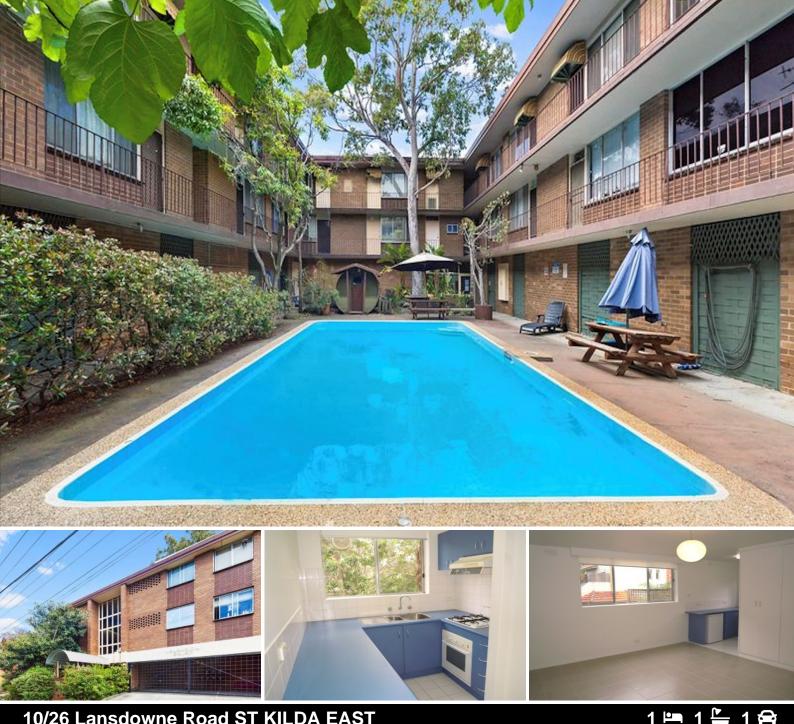

## 10/26 Lansdowne Road ST KILDA EAST

## **Poolside Entry Point or Easy Investment**

Rarely found at an entry level price-point, this first-floor superior studio apartment has been renovated in recent years.

Offering lovely leafy outlooks from its north / west aspect it comprises spacious open layout, abundant natural light and a bright north facing kitchen with ample storage and spotless bathroom.

Lansdowne Court enjoys use of a communal pool / barbecue area, secure undercover parking and a premium location close to Dandenong Road trams and Alma Village shopping Centre.

An excellent market entry, investment or secure city base, its quiet yet convenient location makes this a superb purchase.