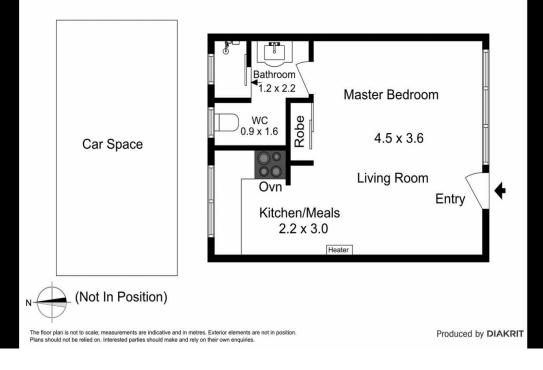

## **Poolside Entry Point or Easy Investment**

Rarely found at an entry level price-point, this first-floor superior studio apartment has been renovated in recent years.

Offering lovely leafy outlooks from its north / west aspect it comprises spacious open layout, abundant natural light and a bright north facing kitchen with ample storage and spotless bathroom.

Lansdowne Court enjoys use of a communal pool / barbecue area, secure undercover parking and a premium location close to Dandenong Road trams and Alma Village shopping Centre.

An excellent market entry, investment or secure city base, its quiet yet convenient location makes this a superb purchase.