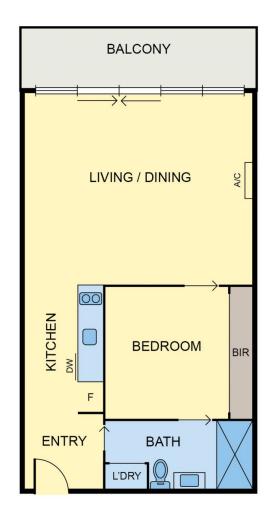

## **Cosmopolitan Lifestyle Living**

Live the high life and lap up the luxury in this one bedroom, one-bathroom apartment with east facing balcony and basement parking in the designer Coco complex.

Introduced by a sleek gallery style foyer with a high level of security and lift access, this as new apartment sports stylish, up-to-the-minute appointments which reflect the trendy location on the edge of Chapel Street. Maximising space and light, an open-plan living and dining area with a wall of floor-to-ceiling glass opening to a private balcony set amongst the treetops. A cleverly designed kitchen includes, quality appointments with appliances including a dishwasher to streamlined soft-closing cabinetry. The main bedroom with floor-to-ceiling mirrored built-in robes and an ensuite.

Comprehensive appointments include a reverse-cycle air conditioning, a European laundry and a storage cage. Step out your front door to experience the offerings of Chapel and Greville streets with South Yarra, St Kilda, Toorak and the CBD all close at hand.