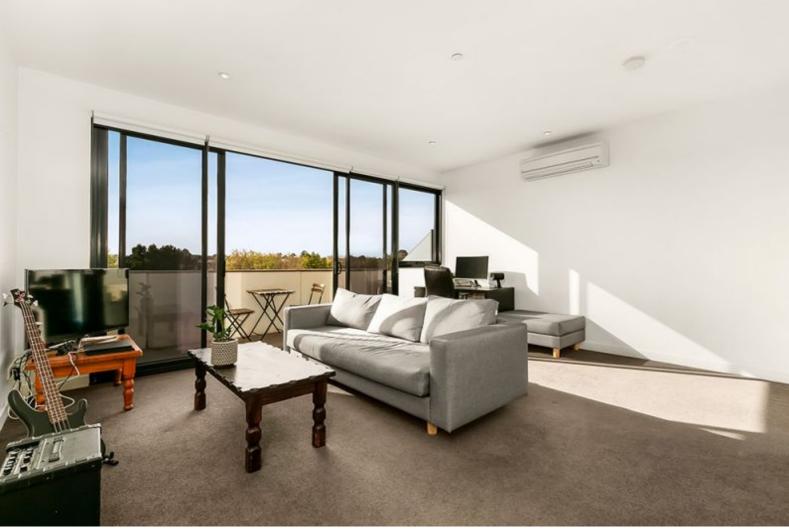

## **Cosmopolitan Lifestyle Living**

Live the high life and lap up the luxury in this one bedroom, one-bathroom apartment with east facing balcony and basement parking in the designer Coco complex.

Introduced by a sleek gallery style foyer with a high level of security and lift access, this as new apartment sports stylish, up-to-the-minute appointments which reflect the trendy location on the edge of Chapel Street. Maximising space and light, an open-plan living and dining area with a wall of floor-to-ceiling glass opening to a private balcony set amongst the treetops. A cleverly designed kitchen includes, quality appointments with appliances including a dishwasher to streamlined soft-closing cabinetry. The main bedroom with floor-to-ceiling mirrored built-in robes and an ensuite.

Comprehensive appointments include a reverse-cycle air conditioning, a European laundry and a storage cage. Step out your front door to experience the offerings of Chapel and Greville streets with South Yarra, St Kilda, Toorak and the CBD all close at hand.