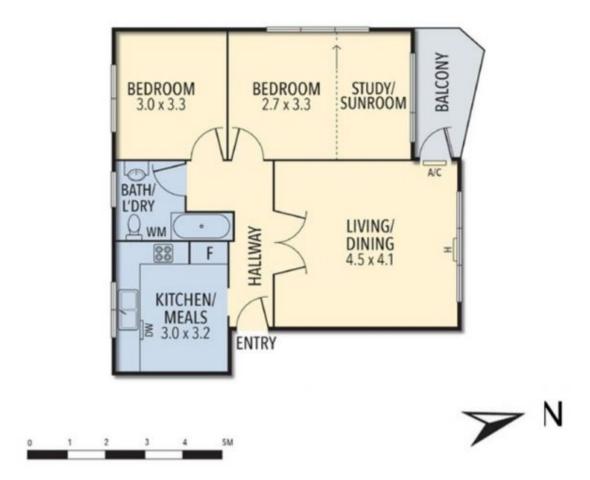

With a good as it gets floorplan, you will enjoy a renovated kitchen with meals, robes in the bedrooms, real timber floors, and best of all, the living room with its big windows to the north.

With respect to parking, please note, it is not on title but the owners have used the same spot for the last 30 plus years. To the Dandenong Road end, it is a stroll to the tram, Windsor Station and Chapel Street eats.

Peter Fein 0418528888 peter@wilsonagents.com.au

Travis Fein 0411873732 tfein@wilsonagents.com.au

THE ABOVE PLAN IS AN ARTIST'S IMPRESSION ONLY, IT INCLUDES ELEMENTS THAT ARE FOR DISPLAY PURPOSES ONLY AND MAY NOT BE TO SCALE.

LANDSCAPING SHOWN IS INDICATIVE ONLY. DIMENSIONS ARE APPROXIMATE.