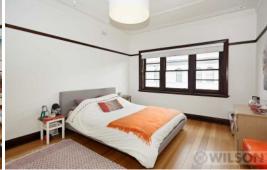

The king-sized master bedroom features a built-in wardrobe and huge picture windows that drench the room in northern light, the second bedroom also has a built-in robe and access to a leafy private balcony.