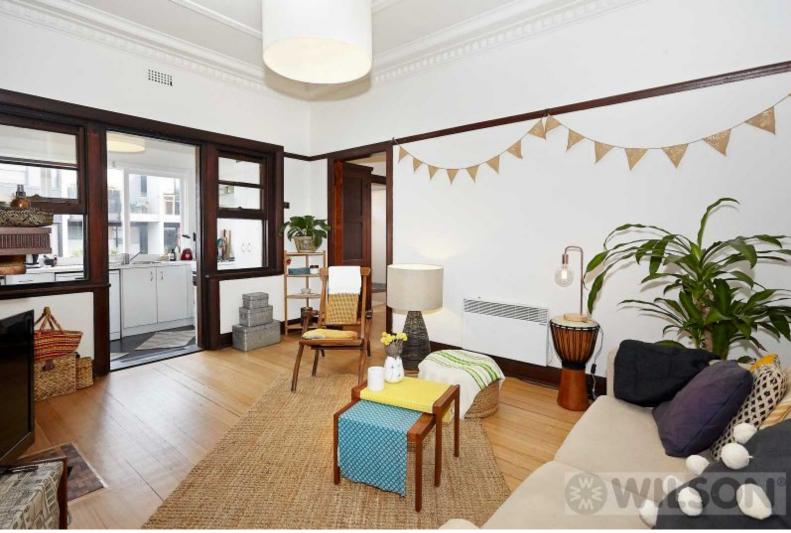

Surrounded by art deco apartments and period homes, this gorgeous 2 bedroom apartment retains much of its original period charm including oak floorboards throughout, decorative high ceilings, picture rails and an open fireplace.

Enter through the classic entrance hall to the spacious living area with an open fireplace and original cabinetry. The updated kitchen features new appliances and wall to wall north facing windows and adjoins a separate dining area or study.