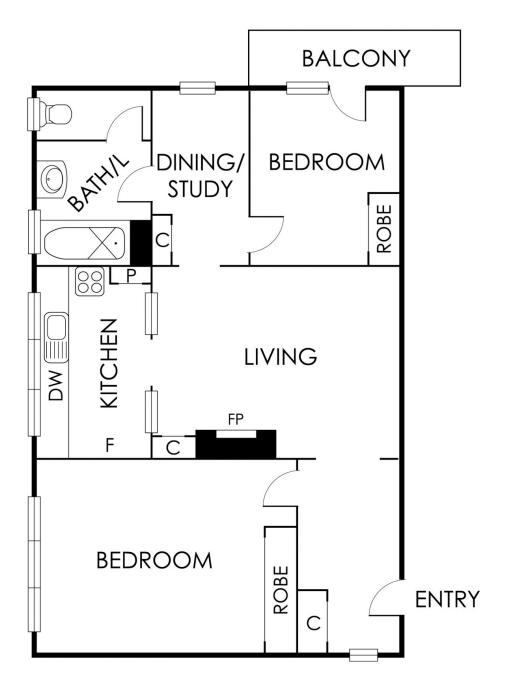

## The Clarendon on Blessington

Located on one of the most desirable treelined streets in St Kilda, this first floor art deco apartment in the "Clarendon?, is just metres from St Kilda's Botanical Gardens, Acland Street and Blessington café strip.

Surrounded by art deco apartments and period homes, this gorgeous 2 bedroom apartment retains much of its original period charm including oak floorboards throughout, decorative high ceilings, picture rails and an open fireplace.

Enter through the classic entrance hall to the spacious living area with an open fireplace and original cabinetry. The updated kitchen features new appliances and wall to wall north facing windows and adjoins a separate dining area or study.

The king-sized master bedroom features a built-in wardrobe and huge picture windows that drench the room in northern light, the second bedroom also has a built-in robe and access to a leafy private balcony.