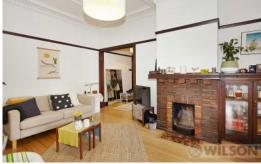

Surrounded by art deco apartments and period homes, this gorgeous 2 bedroom apartment retains much of its original period charm including oak floorboards throughout, decorative high ceilings, picture rails and an open fireplace.

Enter through the classic entrance hall to the spacious living area with an open fireplace and original cabinetry. The updated kitchen features new appliances and wall to wall north facing windows and adjoins a separate dining area or study.