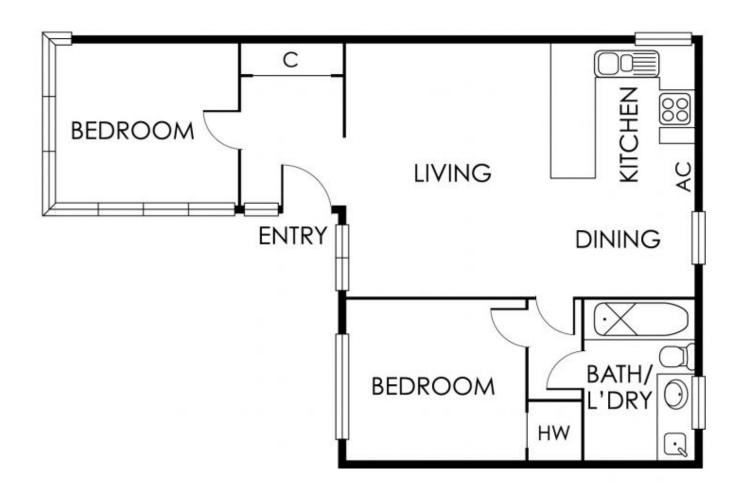

## **SOLD PRIOR TO AUCTION**

LIVE AMONG THE TREES

Tucked away in a leafy oasis behind a Victorian Mansion, this 1950's, first floor, 2-bedroom, 1 bathroom apartment (3 parking permits available) offers the quintessential St Kilda lifestyle.

Accessed from both West Beach Road and Fitzroy Street, this sizeable apartment features a spacious open plan living and dining, galley kitchen, 2 queen sized bedrooms, master with wraparound windows and a separate bathroom with laundry.