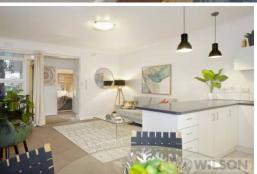

Accessed from both West Beach Road and Fitzroy Street, this sizeable apartment features a spacious open plan living and dining, galley kitchen, 2 queen sized bedrooms, master with wraparound windows and a separate bathroom with laundry.

With trams, vibrant cafes, restaurants and bars at your doorstep, and a short stroll to the Beach and Albert Park, this apartment is ready for you to move in or invest.

Additional features: 3 parking permits available, split system air-conditioning, plantation shutters throughout, double glazing, parking permits, strata titled, common courtyard, quiet