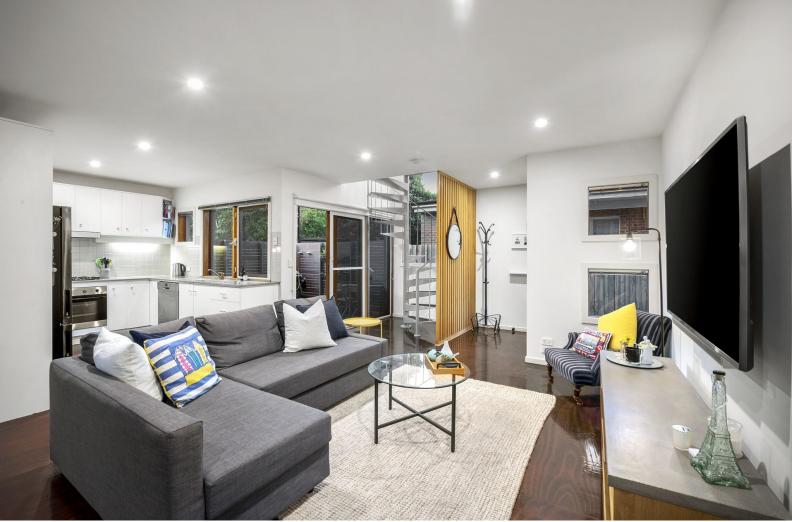

## Sassy, Stylish And Secluded

Sporting crisp interior spaces highlighted by a contemporary chic vibe, this freestanding townhouse is a striking example of innovative low-maintenance living.

Step inside to discover a large living and dining room bathed in natural light and then step outside to generous northwest facing alfresco area to wine, dine, entertain and barbeque. A second courtyard flowing off the dining room is ideal for lazy weekend breakfasts, morning coffees and quiet relaxation.

Equipped with a gas cooktop, oven, Bosch stainless-steel dishwasher, stone tops and ample bench and storage space, the large kitchen is sure to inspire those who take their cooking seriously.

Head up the spiral staircase to the main bedroom featuring access to a sun-drenched terrace, a second bedroom, a big central bathroom and a study nook.