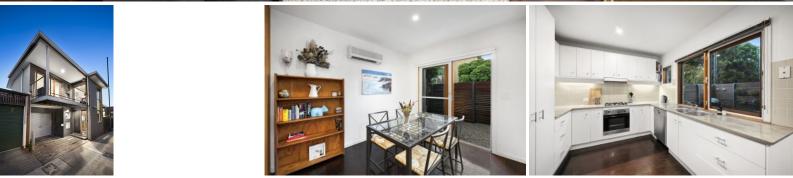

## Sassy, Stylish And Secluded

Sporting crisp interior spaces highlighted by a contemporary chic vibe, this freestanding townhouse is a striking example of innovative low-maintenance living.

Step inside to discover a large living and dining room bathed in natural light and then step outside to generous northwest facing alfresco area to wine, dine, entertain and barbeque. A second courtyard flowing off the dining room is ideal for lazy weekend breakfasts, morning coffees and quiet relaxation.

Equipped with a gas cooktop, oven, Bosch stainless-steel dishwasher, stone tops and ample bench and storage space, the large kitchen is sure to inspire those who take their cooking seriously.

Head up the spiral staircase to the main bedroom featuring access to a sun-drenched terrace, a second bedroom, a big central bathroom and a study nook.