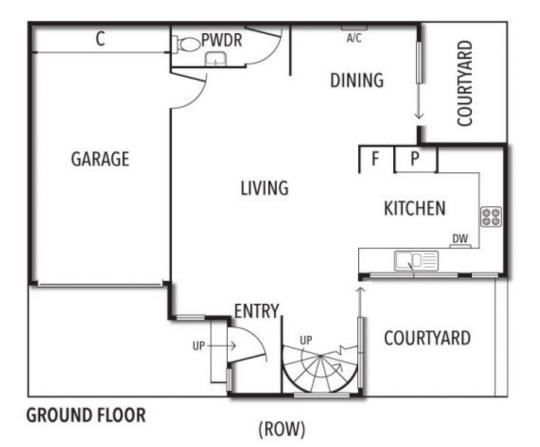

## Sassy, Stylish And Secluded

Sporting crisp interior spaces highlighted by a contemporary chic vibe, this freestanding townhouse is a striking example of innovative low-maintenance living.

Step inside to discover a large living and dining room bathed in natural light and then step outside to generous northwest facing alfresco area to wine, dine, entertain and barbeque. A second courtyard flowing off the dining room is ideal for lazy weekend breakfasts, morning coffees and quiet relaxation.

Equipped with a gas cooktop, oven, Bosch stainless-steel dishwasher, stone tops and ample bench and storage space, the large kitchen is sure to inspire those who take their cooking seriously.

Head up the spiral staircase to the main bedroom featuring access to a sun-drenched terrace, a second bedroom, a big central bathroom and a study nook.