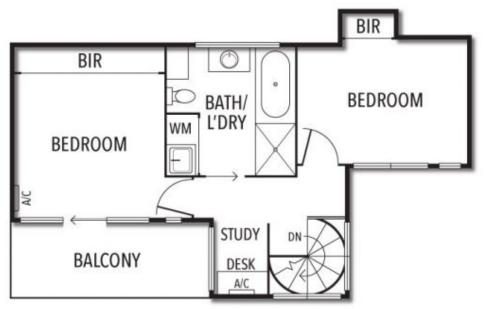

Equipped with a gas cooktop, oven, Bosch stainless-steel dishwasher, stone tops and ample bench and storage space, the large kitchen is sure to inspire those who take their cooking seriously.

Head up the spiral staircase to the main bedroom featuring access to a sun-drenched terrace, a second bedroom, a big central bathroom and a study nook.

2 🛏 1 🚔 1 🛱

Joey Eckstein 0419419199 jeckstein@wilsonagents.com.au

Norma Evans 0422844666 nevans@wilsonagents.com.au

**FIRST FLOOR** 