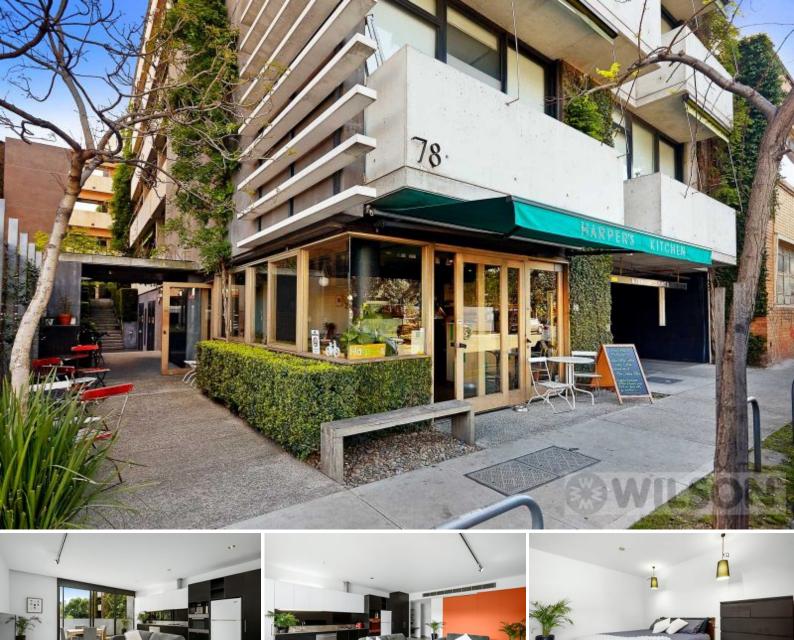

## 206/78 Inkerman Street ST KILDA

## Generous 1 Bedroom Apartment in Neometro's "Harper Lane"

Hidden behind mature vertical gardens, this generous 1 bedroom apartment (60sqm approx.), is personified by renowned "Neometro? design.

Set in a green oasis that gets better with age, this apartment is sure to impress with its expansive open plan living and dining, stunning polished concrete floors, galley kitchen with stainless steel benchtops, gas cooktop and dishwasher draw, queen-sized bedroom with built-in robes, 2-way bathroom and study-nook.

With vibrant cafes, restaurants and bars at your doorstep and only 120m to city trams, this is apartment is ready for you to move in and start enjoying the St Kilda lifestyle.

Additional features: Secure entrance, lift access, central heating/cooling, concealed laundry, linen cupboard, basement car space with storage, bike storage and a communal garden with BBQ facilities.

## \$ 435,000

Graeme Wilson 0418315645 gwilson@wilsonagents.com.au

1 🖳

1 🛱