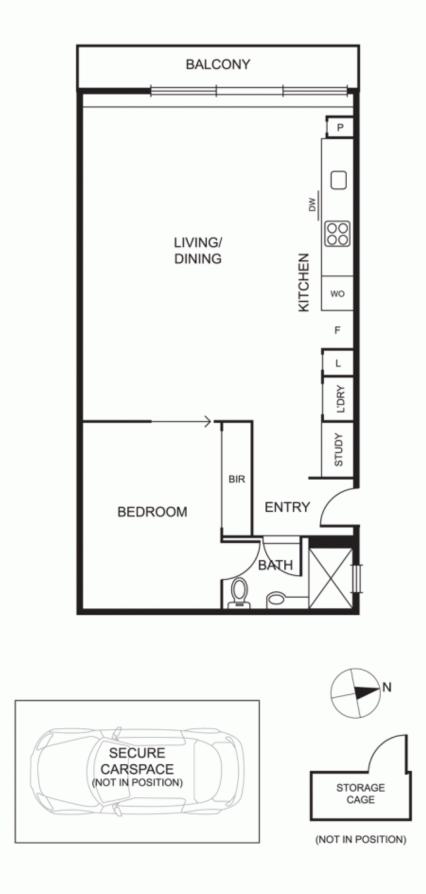

## Generous 1 Bedroom Apartment in Neometro's "Harper Lane"

Hidden behind mature vertical gardens, this generous 1 bedroom apartment (60sqm approx.), is personified by renowned "Neometro? design.

Set in a green oasis that gets better with age, this apartment is sure to impress with its expansive open plan living and dining, stunning polished concrete floors, galley kitchen with stainless steel benchtops, gas cooktop and dishwasher draw, queen-sized bedroom with built-in robes, 2-way bathroom and study-nook.

## 206/78 INKERMAN STREET, ST KILDA

Disclaimer: Please note plans are indicative only and not drawn to exact scale. All dimensions are approximate. Potential buyers should satisfy themselves of any pertinent matters.