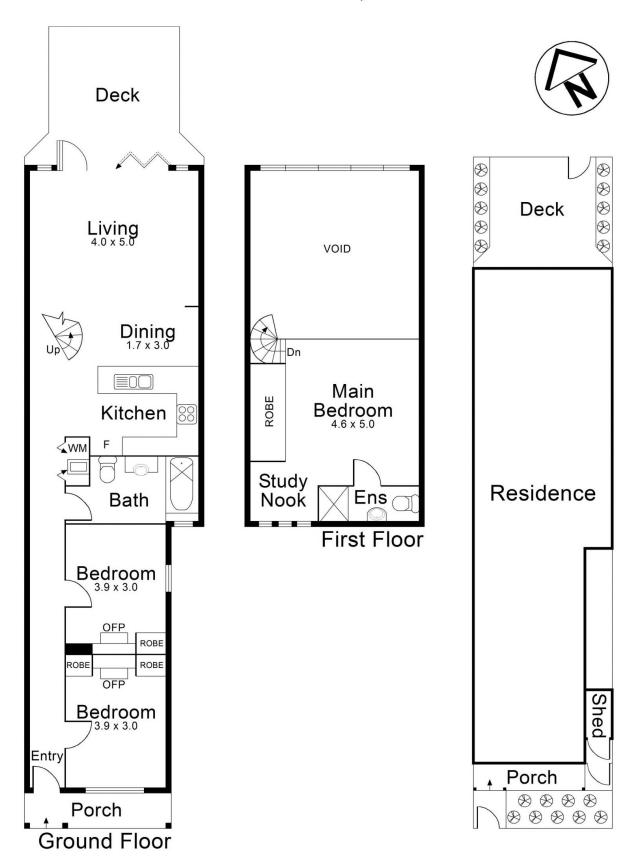

## Beautiful, Beachside Victorian Terrace

Beautifully renovated over two levels and providing formal and informal living for today's inner city, low maintenance lifestyle.

This gorgeous Victorian comprises two double bedrooms with built in robes, central and sunlit bathroom, entertainers kitchen to full width open plan living and dining room with cathedral ceilings that flows through to the north facing sun-drenched courtyard, perfect for alfresco entertaining.

First floor features an oversized master bedroom with built in robes, study enclave and ensuite with dramatic high ceilings and abundant natural light.

- Moments to Middle Park Beach and Albert Park Lake
- Central heating throughout
- Polished timber floors and original open fireplaces
- Abundant attic storage, outdoor shed and split system A/C
- Metres to Victoria Avenue and Armstrong Street villages
- -Rear gate access to the lane