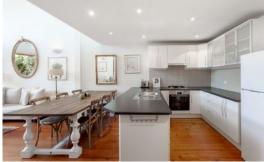

## Beautiful, Beachside Victorian Terrace

Beautifully renovated over two levels and providing formal and informal living for today's inner city, low maintenance lifestyle.

This gorgeous Victorian comprises two double bedrooms with built in robes, central and sunlit bathroom, entertainers kitchen to full width open plan living and dining room with cathedral ceilings that flows through to the north facing sun-drenched courtyard, perfect for alfresco entertaining.