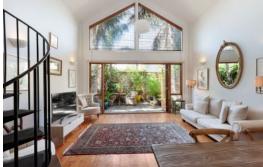

## Beautiful, Beachside Victorian Terrace

Beautifully renovated over two levels and providing formal and informal living for today's inner city, low maintenance lifestyle.

This gorgeous Victorian comprises two double bedrooms with built in robes, central and sunlit bathroom, entertainers kitchen to full width open plan living and dining room with cathedral ceilings that flows through to the north facing sun-drenched courtyard, perfect for alfresco entertaining.

First floor features an oversized master bedroom with built in robes, study enclave and ensuite with dramatic high ceilings and abundant natural light.

- Moments to Middle Park Beach and Albert Park Lake
- Central heating throughout
- Polished timber floors and original open fireplaces
- Abundant attic storage, outdoor shed and split system A/C
- Metres to Victoria Avenue and Armstrong Street villages
- -Rear gate access to the lane