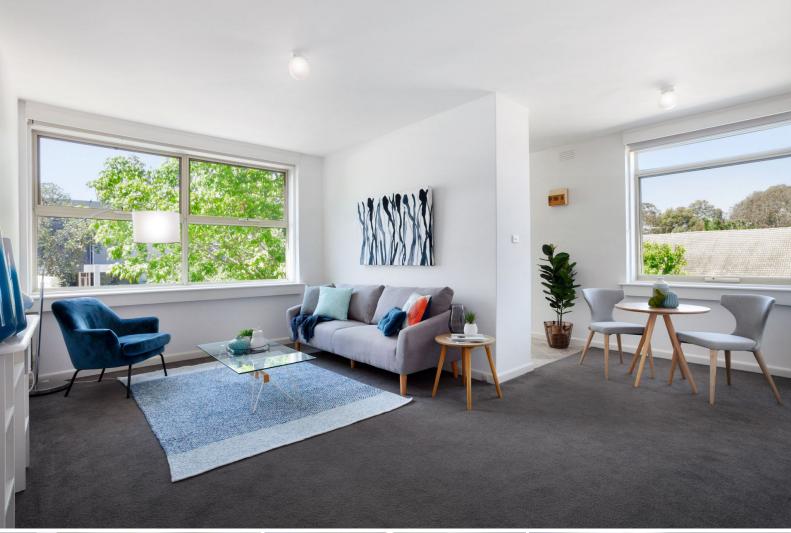

### First Floor, Light Filled, Spacious 70's!

This first floor apartment's exceptional spaces are matched by the huge lifestyle appeal of a location which is literally moments walk from the shops, cafes and transport of Carlisle Street and Balaclava station. Freshly painted with carpet throughout and all day natural light with north facing living/dining areas accompanied by a large kitchen with gas cooking and separate dining area. The queen-sized bedroom has built-in robes and an ensuite with shower over bath. Also features: Security entrance, car parking on title and heating. An exceptional investment or first home!