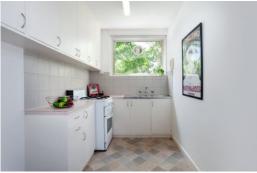

### First Floor, Light Filled, Spacious 70's!

This first floor apartment's exceptional spaces are matched by the huge lifestyle appeal of a location which is literally moments walk from the shops, cafes and transport of Carlisle Street and Balaclava station. Freshly painted with carpet throughout and all day natural light with north facing living/dining areas accompanied by a large kitchen with gas cooking and separate dining area. The queen-sized bedroom has built-in robes and an ensuite with shower over bath. Also features: Security entrance, car parking on title and heating. An exceptional investment or first home!