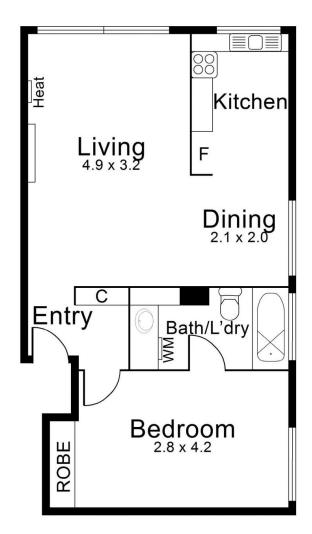

### First Floor, Light Filled, Spacious 70's!

This first floor apartment's exceptional spaces are matched by the huge lifestyle appeal of a location which is literally moments walk from the shops, cafes and transport of Carlisle Street and Balaclava station. Freshly painted with carpet throughout and all day natural light with north facing living/dining areas accompanied by a large kitchen with gas cooking and separate dining area. The queen-sized bedroom has built-in robes and an ensuite with shower over bath. Also features: Security entrance, car parking on title and heating. An exceptional investment or first home!

# Internal: 47 m<sup>2</sup>approx.