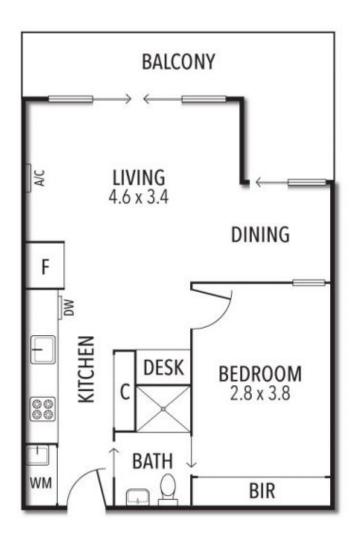

## The Perfect One Bedder in Every Way

The allure of this near new, north facing, 5th floor apartment is unsurpassed.

The sensational north facing city views makes this the perfect all year round apartment. Situated at the esteemed 'Allure' complex, you will find unit 509, a sun-lit and super spacious one bedroom apartment offering secure foyer entrance and lift access, abundant natural light and a charming open floor plan that includes a built in study area.

If you can be drawn away from the view, you will see yourself preparing for the nights filled with entertaining in the oversized kitchen featuring stone benches, plenty of storage, and top of the range Bosch appliances

Main bathroom comprises 2 way entry, European laundry, video intercom, split-system air conditioning, private storage cage and secure underground car space.

You will be superbly positioned close to public transport, major arterials, Fitzroy St, St Kilda