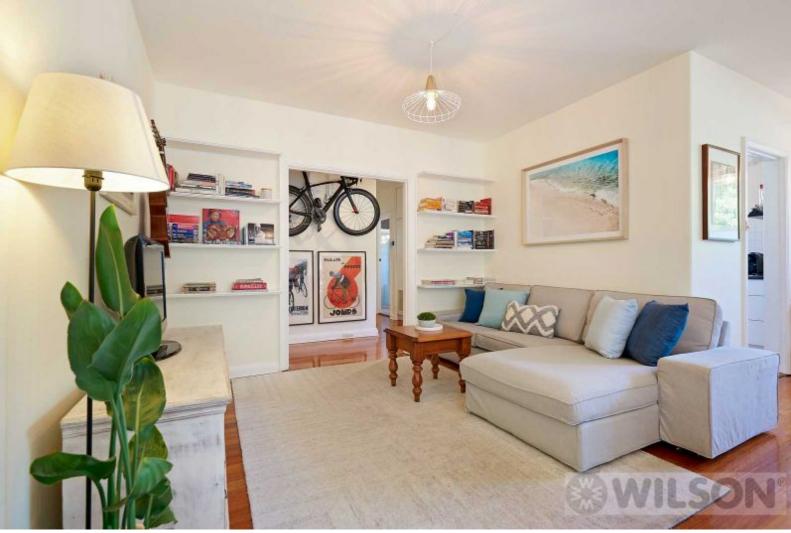

## **Stylish Family-Sized Apartment**

Located in a beautifully-kept boutique block of six, this elevated ground floor apartment is of house-sized proportions and flooded with natural light.

Set in a quiet cul-de-sac, this home is sure to impress with its expansive open plan living and dining, chef's kitchen with gas cooking and an abundance of storage, polished floorboards throughout, high ceilings, study nook and north-facing covered balcony.

The master bedroom features floor to ceiling built-in robes and both bedrooms are well-proportioned and drenched with natural light from the oversized windows.

With Te-Arai Reserve and Playground only metres from your door and Alma Village offering trendy cafes and Woolworths supermarket a short stroll, this well-appointed home is ready for you to move in and start enjoying all the conveniences this fantastic location has to offer.