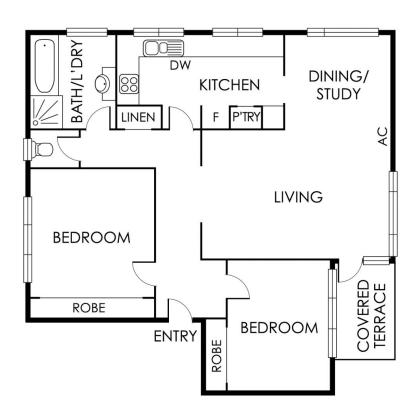

## 2/4 Celeste Court ST KILDA EAST

2 🗀 1 🖺 1 🛱

## **Stylish Family-Sized Apartment**

Located in a beautifully-kept boutique block of six, this elevated ground floor apartment is of house-sized proportions and flooded with natural light.

Set in a quiet cul-de-sac, this home is sure to impress with its expansive open plan living and dining, chef's kitchen with gas cooking and an abundance of storage, polished floorboards throughout, high ceilings, study nook and north-facing covered balcony.

The master bedroom features floor to ceiling built-in robes and both bedrooms are well-proportioned and drenched with natural light from the oversized windows.

With Te-Arai Reserve and Playground only metres from your door and Alma Village offering trendy cafes and Woolworths supermarket a short stroll, this well-appointed home is ready for you to move in and start enjoying all the conveniences this fantastic location has to offer.