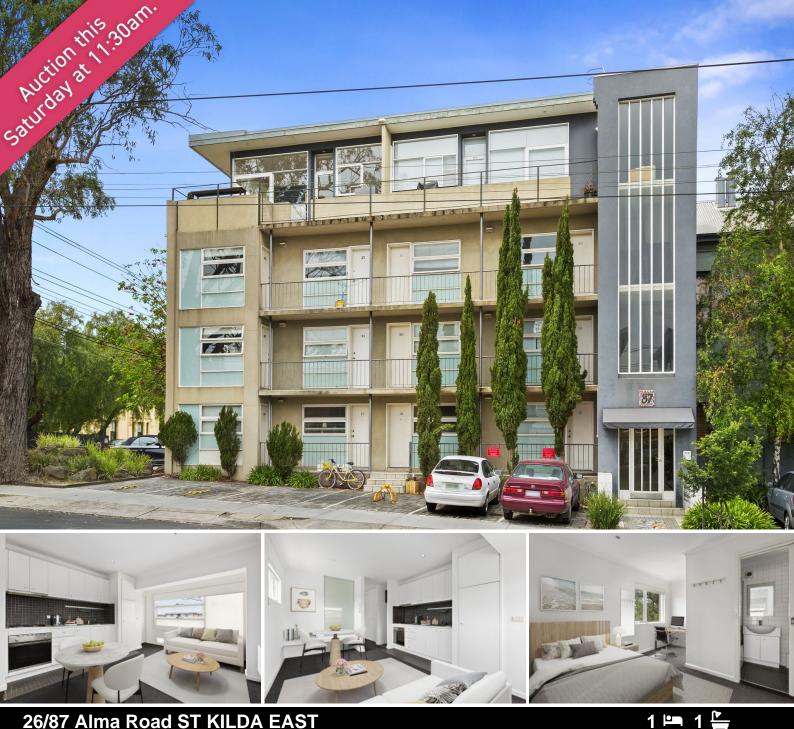

## 26/87 Alma Road ST KILDA EAST

## Fabulous Opportunity For First Home Buyers And Investors

Surrounded by lifestyle, this elevated apartment is desirably positioned on the doorstep of trams, across the road from Alma Park, around the corner from Fitness First and within walking distance to Windsor Station, an amazing selection of cafés and restaurants and just about every possible amenity and the list goes on! Set in a building entered via secure intercom entry, the one-bedder features a living room incorporating an open-plan kitchen with stainless-steel oven and gas cooktop. The bedroom features a wall of fitted built-in robes, study nook, leafy aspects and an ensuite bathroom. Let it out or enjoy for yourself and immerse yourself in everything that living in this vibrant location is about.

## \$ 215,000

Norma Evans 0422844666 nevans@wilsonagents.com.au

Travis Fein 0411873732 tfein@wilsonagents.com.au