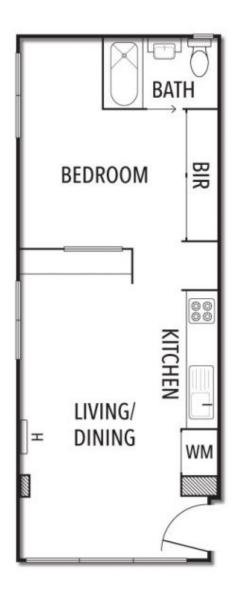

## Fabulous Opportunity For First Home Buyers And Investors

Surrounded by lifestyle, this elevated apartment is desirably positioned on the doorstep of trams, across the road from Alma Park, around the corner from Fitness First and within walking distance to Windsor Station, an amazing selection of cafés and restaurants and just about every possible amenity and the list goes on! Set in a building entered via secure intercom entry, the one-bedder features a living room incorporating an open-plan kitchen with stainless-steel oven and gas cooktop. The bedroom features a wall of fitted built-in robes, study nook, leafy aspects and an ensuite bathroom. Let it out or enjoy for yourself and immerse yourself in everything that living in this vibrant location is about.