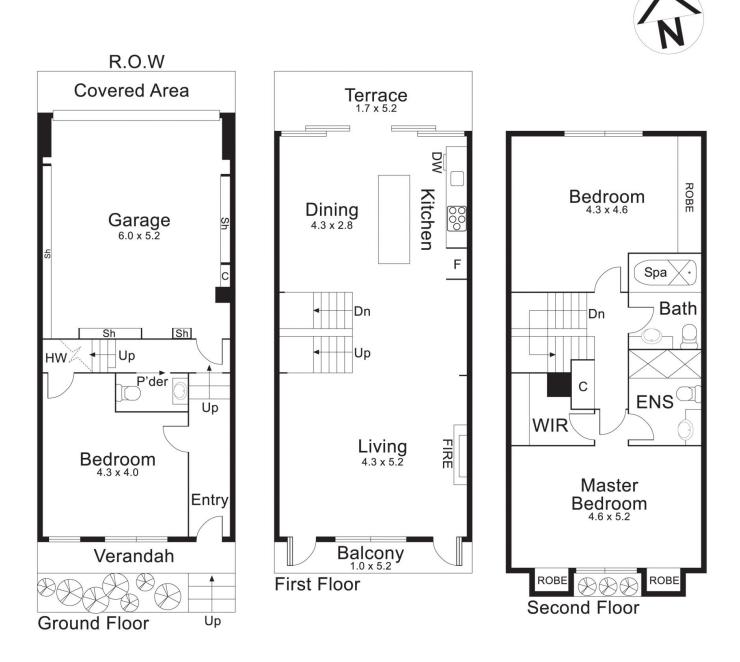

## Townhouse 4/82 Barkly Street, St Kilda

This plan has been prepared for marketing purposes only. Please note that all measurements & angles are approximate only, so it is strongly advised that all interested parties should undertake their own investigation into the accuracy of the supplied information. No representations or warranties of any nature whatsoever are given or attended.