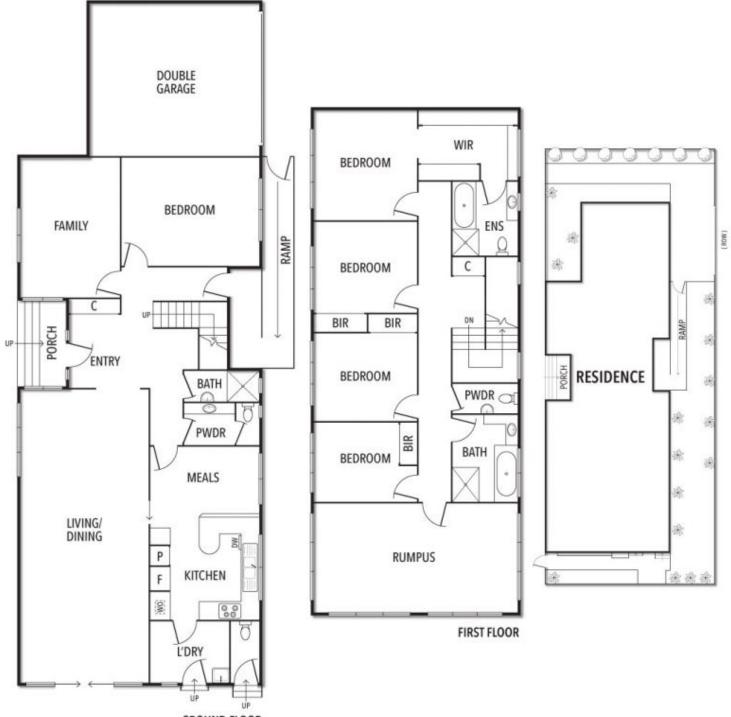

## **Classically Gracious, Exceptionally Spacious**

This quality built solid brick home from the 1970's enjoys a classical sense of grace & grandeur throughout its remarkably spacious interior. The incredible layout with astounding accommodation features entertainment - sized lounge & dining, family room, kitchen/meals, 4 bedrooms plus a master ensuite bedroom with walk-in-robe, generous garden surrounds and sweeping staircase to a massively versatile upstairs with a huge rumpus room. Ready to enjoy or fulfil its unique potential with a modern update, the double-brick home also features full frontage to Allan Road and double garage. It enjoys a wonderful location in a peaceful family friendly pocket of St Kilda East near trams, schools, Green Meadows Park and Carlisle Street shops and cafes.

Joey Eckstein 0419419199 jeckstein@wilsonagents.com.au

5 🖳

3

4

Graeme Wilson 0418315645 gwilson@wilsonagents.com.au

GROUND FLOOR

-N)