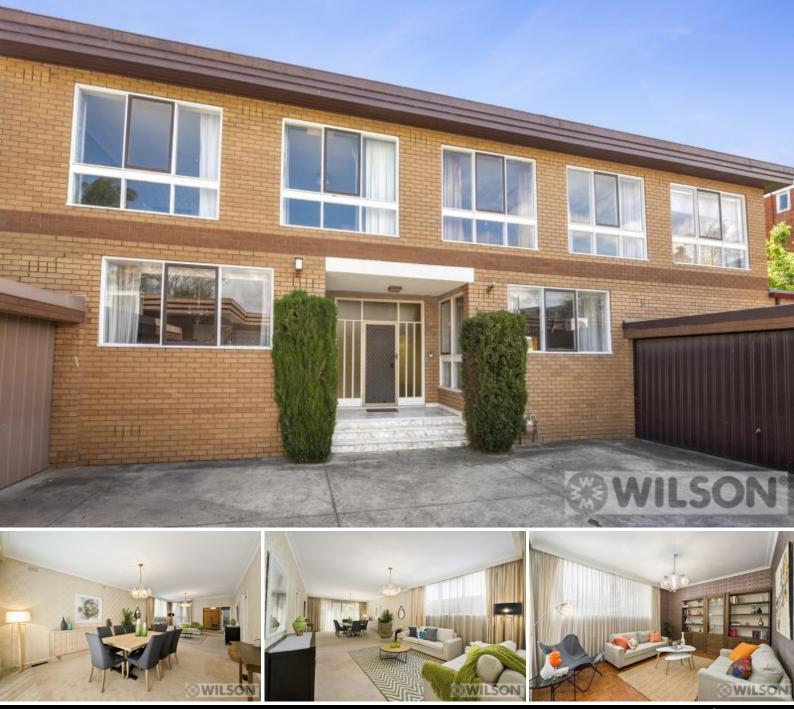

## **Classically Gracious, Exceptionally Spacious**

This quality built solid brick home from the 1970's enjoys a classical sense of grace & grandeur throughout its remarkably spacious interior. The incredible layout with astounding accommodation features entertainment - sized lounge & dining, family room, kitchen/meals, 4 bedrooms plus a master ensuite bedroom with walk-in-robe, generous garden surrounds and sweeping staircase to a massively versatile upstairs with a huge rumpus room. Ready to enjoy or fulfil its unique potential with a modern update, the double-brick home also features full frontage to Allan Road and double garage. It enjoys a wonderful location in a peaceful family friendly pocket of St Kilda East near trams, schools, Green Meadows Park and Carlisle Street shops and cafes.