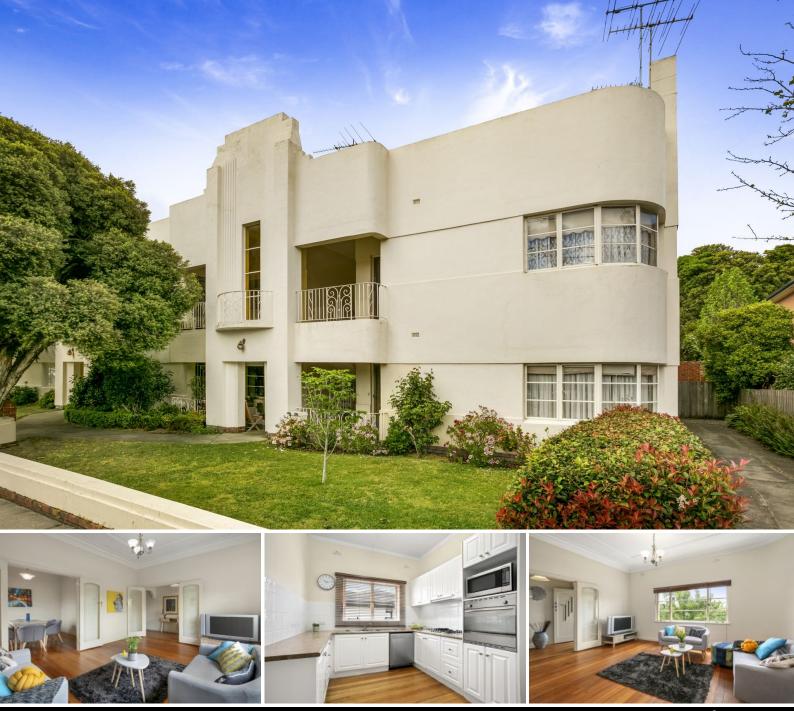

## 2/575 Inkerman Road CAULFIELD NORTH

## Huge Art Deco With Lock-Up Garage

The charismatic charm and character of the Deco era shine brightly throughout this irresistibly inviting apartment. Framed by the vertical spaciousness of high ceilings and the warmth of polished floorboards, the super-sized floor plan is introduced by a wide entry foyer and incorporates a living room with double doors through to the dining room/3rd bedroom, a refurbished kitchen with dishwasher, two bedrooms, a bathroom with shower-over-the-bath and a separate laundry. The rare bonus of a lock-up garage along with ducted heating and relaxing communal gardens add to the allure of the pristinely maintained home, which is close to bus services, tram stops, Malvern Station, Malvern Central Shopping Centre, Carlisle Street, Glenferrie Road, Greenmeadows Gardens and Caulfield Park. Note: Enter via Testar Grove