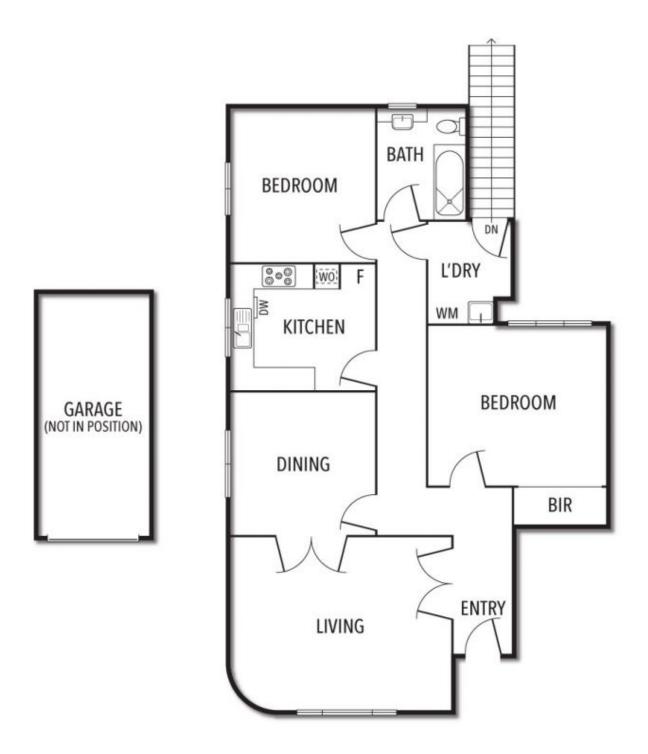

## Huge Art Deco With Lock-Up Garage

The charismatic charm and character of the Deco era shine brightly throughout this irresistibly inviting apartment. Framed by the vertical spaciousness of high ceilings and the warmth of polished floorboards, the super-sized floor plan is introduced by a wide entry foyer and incorporates a living room with double doors through to the dining room/3rd bedroom, a refurbished kitchen with dishwasher, two bedrooms, a bathroom with shower-over-the-bath and a separate laundry. The rare bonus of a lock-up garage along with ducted heating and relaxing communal gardens add to the allure of the pristinely maintained home, which is close to bus services, tram stops, Malvern Station, Malvern Central Shopping Centre, Carlisle Street, Glenferrie Road, Greenmeadows Gardens and Caulfield Park. Note: Enter via Testar Grove