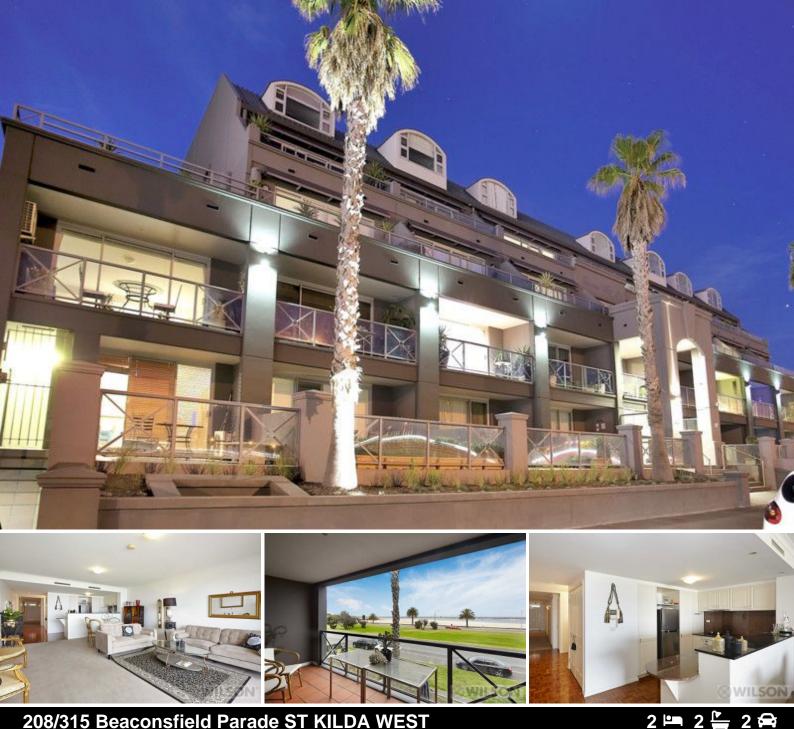

## 208/315 Beaconsfield Parade ST KILDA WEST

## **Resort Style Living at Camino Royale**

Spacious second level 2 bedroom beachfront apartment enjoying sweeping bay views over the boat harbour. Watch the kite surfers skipping across the waves and experience the beautiful sunsets. This apartment ticks all the boxes with 2 bedrooms, 2 bathrooms, en-suite to master, separate study nook.

Note: 2 lifts from basement, 2 separate car parks + storage, residents indoor heated swimming pool, sauna and tennis court.

## \$ 1,150,000

Graeme Wilson 0418315645 gwilson@wilsonagents.com.au

This plan has been prepared for marketing purposes only. Please note that all measurements & angles are approximate only, so it is strongly advised that all interested parties should undertake their own investigation into the accuracy of the supplied information. No representations or warranties of any nature whatsoever are given or intended.