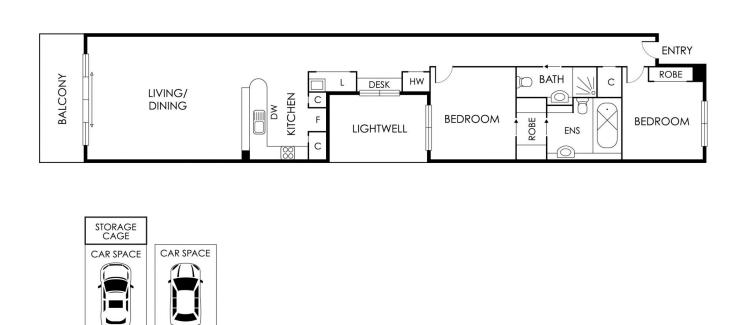

## **Resort Style Living at Camino Royale**

Spacious second level 2 bedroom beachfront apartment enjoying sweeping bay views over the boat harbour. Watch the kite surfers skipping across the waves and experience the beautiful sunsets. This apartment ticks all the boxes with 2 bedrooms, 2 bathrooms, en-suite to master, separate study nook.

Note: 2 lifts from basement, 2 separate car parks + storage, residents indoor heated swimming pool, sauna and tennis court.

(NOT TO SCALE AND NOT IN POSITION)