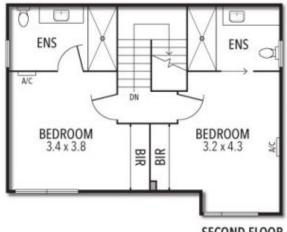

The luxurious lock-up-and-go sanctuary also features three ensuite bedrooms, a powder room, laundry, private sundrenched courtyard, the huge asset of a double garage with direct internal access, split-system air conditioners, double glazed, video-monitored intercom entry adding security and blonde-toned floorboards achieving a trendy Scandinavian look.

Joey Eckstein 0419419199 jeckstein@wilsonagents.com.au

SECOND FLOOR

FIRST FLOOR

**GROUND FLOOR** 