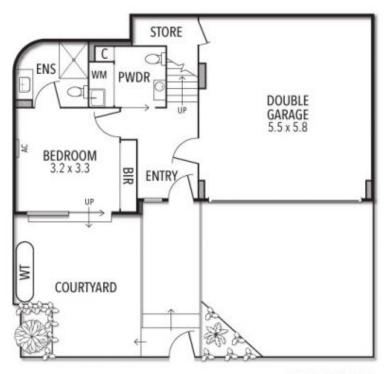

The luxurious lock-up-and-go sanctuary also features three ensuite bedrooms, a powder room, laundry, private sundrenched courtyard, the huge asset of a double garage with direct internal access, split-system air conditioners, double glazed, video-monitored intercom entry adding security and blonde-toned floorboards achieving a trendy Scandinavian look.

Joey Eckstein 0419419199 jeckstein@wilsonagents.com.au

SECOND FLOOR

FIRST FLOOR

**GROUND FLOOR** 