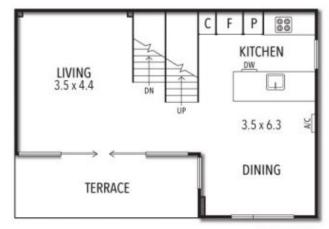

Saturated in northern sunshine, generously proportioned living and dining flowing onto a large entertaining terrace commands centre stage for everyday activities and entertaining while the culinary kitchen is guaranteed to bring out your inner Masterchef with its European appliances, stone benchtops, integrated fridge and freezer and central island bench on which to present your culinary feast.

Joey Eckstein 0419419199 jeckstein@wilsonagents.com.au

SECOND FLOOR

FIRST FLOOR

**GROUND FLOOR** 