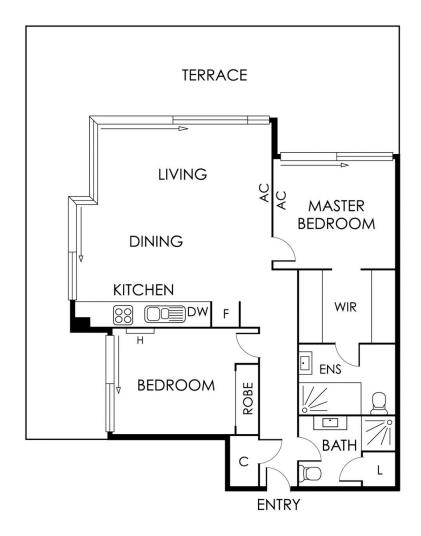

The spacious open plan kitchen, living and dining areas feature floor to ceiling glass doors that spill out onto the oversized wrap around terrace which is perfect to invite your friends, soak in the sunset and fire up the BBQ.

The master bedroom features a walk-through robe, an ensuite and there is another Queen sized bedroom with floor to ceiling glass doors opening to the terrace with built in robes. Additional features: lift access, security intercom, secure double garage, spilt system heating/cooling.