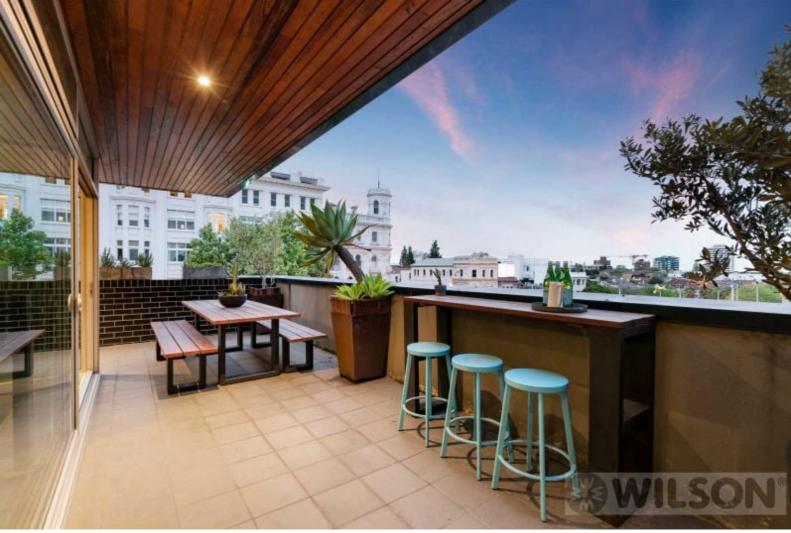

The spacious open plan kitchen, living and dining areas feature floor to ceiling glass doors that spill out onto the oversized wrap around terrace which is perfect to invite your friends, soak in the sunset and fire up the BBQ.