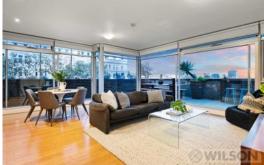

The spacious open plan kitchen, living and dining areas feature floor to ceiling glass doors that spill out onto the oversized wrap around terrace which is perfect to invite your friends, soak in the sunset and fire up the BBQ.