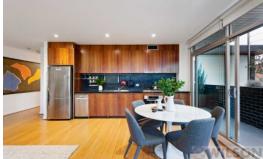

The spacious open plan kitchen, living and dining areas feature floor to ceiling glass doors that spill out onto the oversized wrap around terrace which is perfect to invite your friends, soak in the sunset and fire up the BBQ.