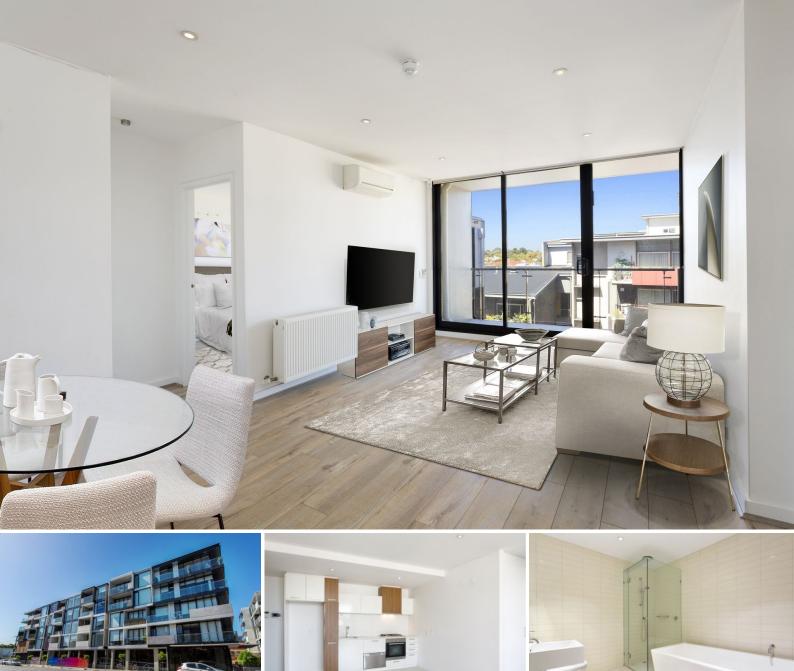

## Large, Bright and Location!

Situated in the heart of St Kilda, this stylish 2 bedroom apartment is only within minutes walk to Fitzroy St, Acland St and the beach. With all the famous cafes at your doorsteps, indulging in your favourite coffee and dessert is so convenient. This eco-friendly building design includes Grey Water Recycling system, natural ventilation and solar capture.

Featuring:

- Open plan living & dining
- Modern kitchen with MIELE stainless steel appliances, stone bench tops and pull out pantry
- Spacious master bedroom, WIR with double basin and bath ensuite
- Second bedroom with BIR
- Central bathroom with laundry facilities
- Luxurious wool carpets
- Split system A/C
- Hydronic heating