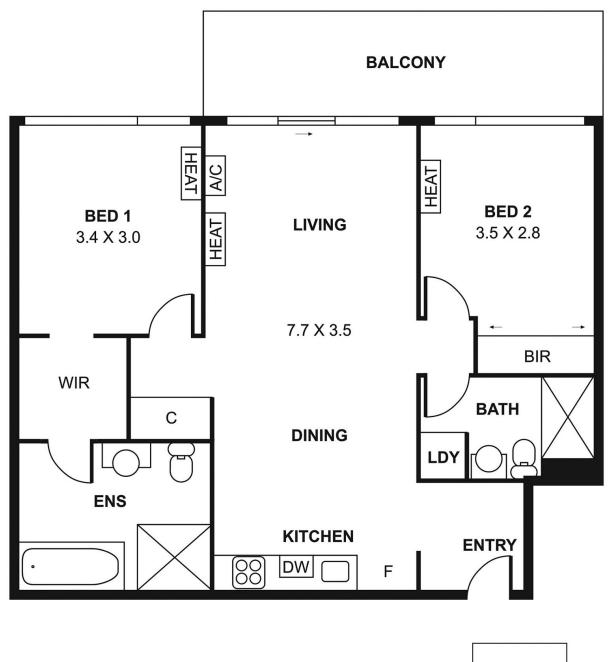

Featuring:

- Open plan living & dining
- Modern kitchen with MIELE stainless steel appliances, stone bench tops and pull out pantry
- Spacious master bedroom, WIR with double basin and bath ensuite
- Second bedroom with BIR
- Central bathroom with laundry facilities
- Luxurious wool carpets
- Split system A/C
- Hydronic heating