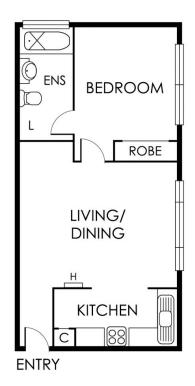

## Perfect Investment in the heart of St Kilda

This large 1970's one bedroom apartment (40sqm approx) is situated at the rear of the block, located minutes from Carlisle Street shops, transport and beach. Comprising fresh carpet, entry hall, kitchen that's been opened up to the living area with small dining area, bedroom with BIR's, ensuite bathroom with shower over bath and laundry facilities, security entrance and off street parking!

Graeme Wilson 0418315645 gwilson@wilsonagents.com.au

This plan has been prepared for marketing purposes only. Please note that all measurements & angles are approximate only, so it is strongly advised that all interested parties should undertake their own investigation into the accuracy of the supplied information. No representations or warranties of any nature whatsoever are given or intended.