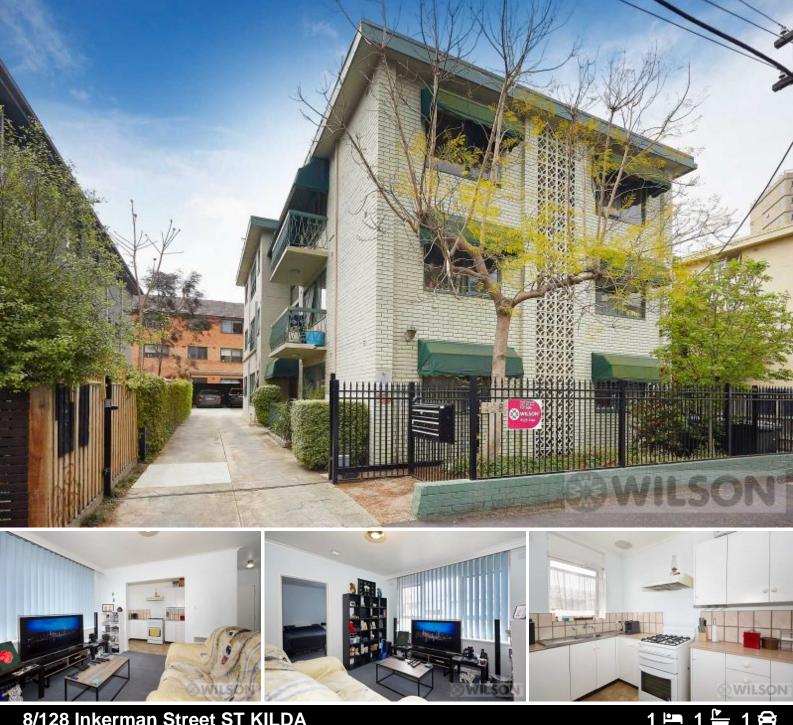

## 8/128 Inkerman Street ST KILDA

## Perfect Investment in the heart of St Kilda

This large 1970's one bedroom apartment (40sqm approx) is situated at the rear of the block, located minutes from Carlisle Street shops, transport and beach. Comprising fresh carpet, entry hall, kitchen that's been opened up to the living area with small dining area, bedroom with BIR's, ensuite bathroom with shower over bath and laundry facilities, security entrance and off street parking!