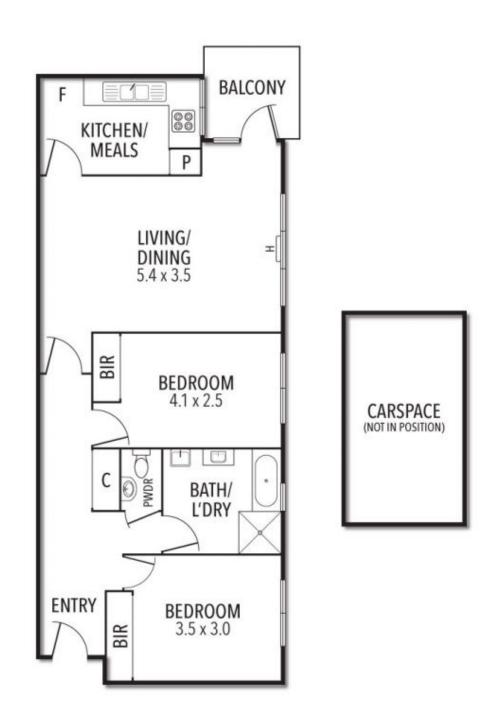

## So Perfect, So Big and So Much Fun

Enjoy the lifestyle that St Kilda has to offer in this spacious and elevated 2 bedroom apartment built big in the 1970's.

With sensational views from your balcony overlooking The Peanut Farm this apartment is just so close to all the action! Comprises security entrance, a light and bright living/dining room, 2 large bedrooms with built in robes, excellent kitchen/meals area, central bathroom with laundry and separate bath and shower plus remote controlled secure parking.

With Acland Street & the beach just metres away, where else would you want to live?

**OUTGOINGS** 

Body Corporate - \$350 per quarter Council Rates - \$1181.00 per annum