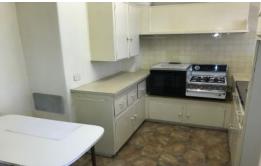

## Size, Style, Affordable and a Magnificent Building

Alive with colour, this first-floor apartment is enveloped by the soul-soothing greenery of gorgeous surrounding communal gardens. Making for a fantastic starter home or ready-to-reward investment, it's solid as a rock & features an extra-large living room enhanced with green outlook and a corner window filtering in bright morning sunshine. A meals area in the kitchen, a generously sized bedroom with floor-to-ceiling built-in robes and bathroom, which is desirably separate to the bedroom. Additional highlights of this tranquil retreat include an affordable entry to this blue ribbon address and potential to add your cosmetic taste. Set right at the rear of a well-maintained block, the home is on the doorstep of trams & a walk away from Greenmeadows Gardens, Carlisle Streets cafe scene, Balaclava Station & buses. PLEASE NOTE APARTMENT SIZE IS IN EXCESS OF 50 SQM.