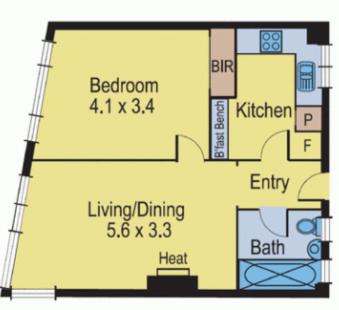

## Size, Style, Affordable and a Magnificent Building

Alive with colour, this first-floor apartment is enveloped by the soul-soothing greenery of gorgeous surrounding communal gardens. Making for a fantastic starter home or ready-to-reward investment, it's solid as a rock & features an extra-large living room enhanced with green outlook and a corner window filtering in bright morning sunshine. A meals area in the kitchen, a generously sized bedroom with floor-to-ceiling built-in robes and bathroom, which is desirably separate to the bedroom. Additional highlights of this tranquil retreat include an affordable entry to this blue ribbon address and potential to add your cosmetic taste. Set right at the rear of a well-maintained block, the home is on the doorstep of trams & a walk away from Greenmeadows Gardens, Carlisle Streets cafe scene, Balaclava Station & buses. PLEASE NOTE APARTMENT SIZE IS IN EXCESS OF 50 SQM.