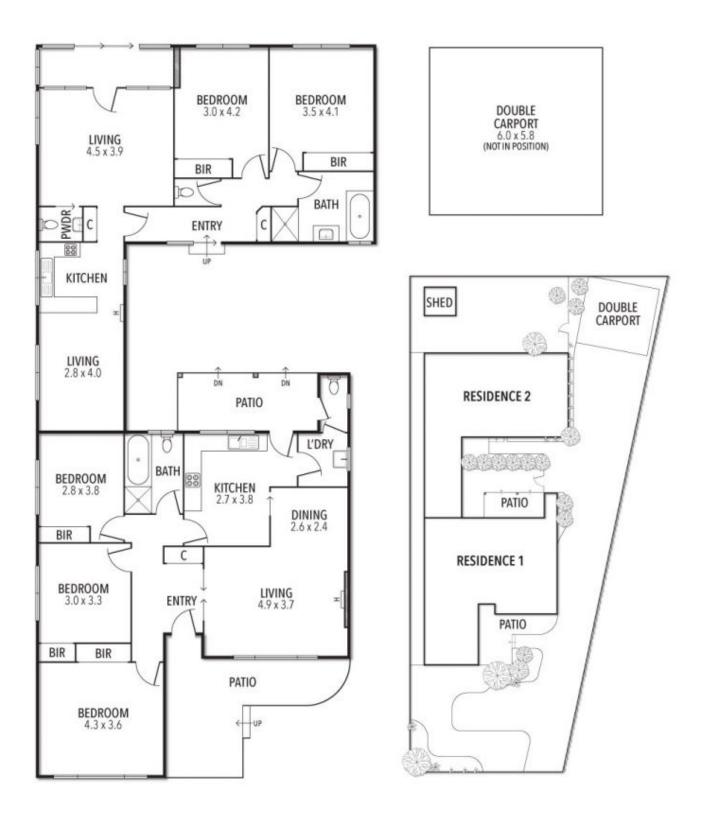

- 2 single level villas 3 bedroom and 2 bedroom each with parking
- Great location for home based business or 2 generation family
- Potential to subdivide (STCA) or retain as excellent investment.
- Build your dream home at the end of a peaceful Court with shops and tram nearby
- Land size 670 sqm approx
- Live in one villa and rent out the other

## 5 🛏 2 🚔 2 🛱