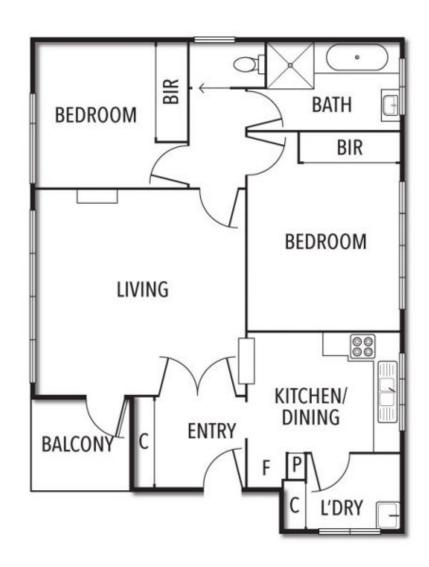

Surrounded by natural light, the impressively proportioned, well-designed layout's main focus is on a beautifully bright living room stepping out to a balcony that's perfect for sipping a morning coffee or evening wine against the backdrop of views of Elsternwick Park across the road.

You'll also love the sunshine and warmth that stream through the big picture window in the north-facing kitchen that includes a meals area, timber benchtops and the convenience of an adjoining laundry.

The two bedrooms with built-in robes and bathroom are privately arranged in a wing of their own and can be closed off from the main living spaces for peace and privacy. Secure