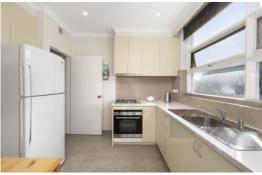

## **Position And Proportion In Park-Like Surrounds**

Peacefully positioned at the rear of a block surrounded by peaceful park-like gardens, this top-floor apartment is a spacious beauty.

A central entry foyer welcomes you into the home that features an extra-large living room with big light-loving picture windows framing aspects of trees and the open sky and leading onto a relaxing balcony on which to unwind and watch the sun go down. The refurbished kitchen incorporates a meals area and is fitted with lots of cupboard and bench space for easy-breezy meal preparation. Enjoy balcony access from the main bedroom, which together with the second bedroom shares an updated bathroom.