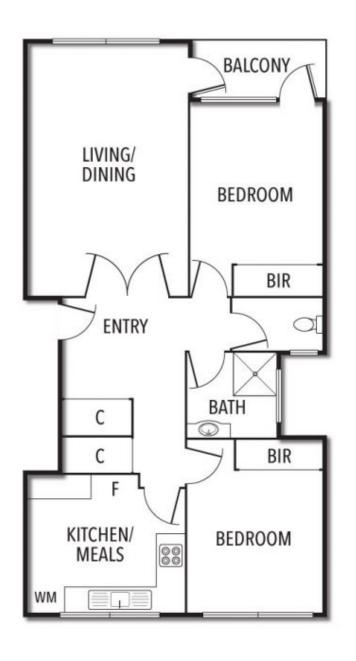

## **Position And Proportion In Park-Like Surrounds**

Peacefully positioned at the rear of a block surrounded by peaceful park-like gardens, this top-floor apartment is a spacious beauty.

A central entry foyer welcomes you into the home that features an extra-large living room with big light-loving picture windows framing aspects of trees and the open sky and leading onto a relaxing balcony on which to unwind and watch the sun go down. The refurbished kitchen incorporates a meals area and is fitted with lots of cupboard and bench space for easy-breezy meal preparation. Enjoy balcony access from the main bedroom, which together with the second bedroom shares an updated bathroom.

Adding appeal are a covered car space, ducted heating, washing machine taps, ceiling-height bedroom cupboards and hallway storage.

The lucky buyer or tenant will be spoilt for choice when it comes to lifestyle options with trams, buses, Balaclava Station, Greenmeadows Gardens, excellent schools, and Carlisle