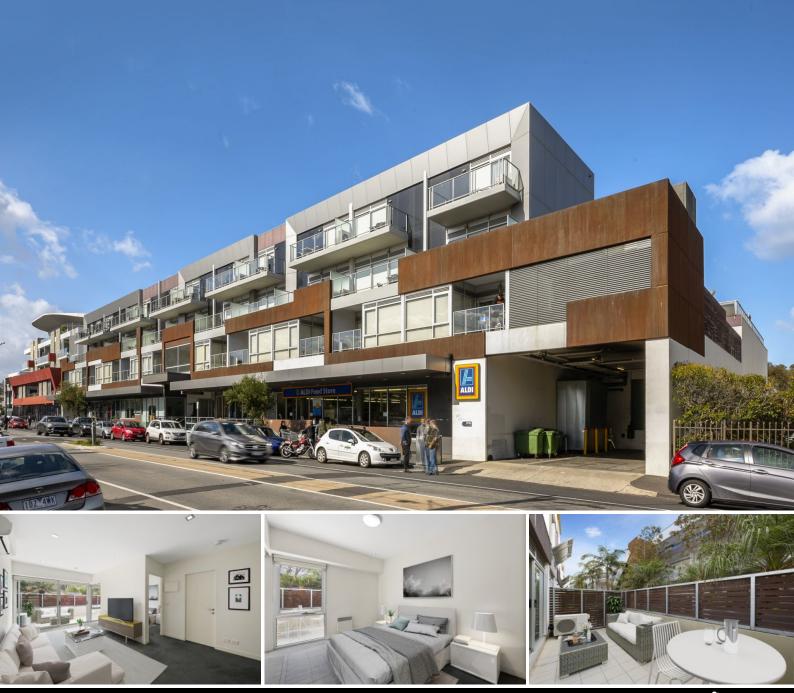

## 132/135 Inkerman Street ST KILDA

## St Kilda's Sweetest Courtyard Deal

Located in the iconic 'ALDI' building in a super convenient location is this well planned and large 47 sqm one bedroom apartment with all the ticks.

Comprises AAA security entry, separate kitchen with gas cooking and stainless steel appliances, north facing living room with space for lots of furniture and floor to ceiling sliding doors to private courtyard, main bedroom with robes and north facing windows to courtyard, central bathroom with shower over bath.

Added features include private northerly courtyard large enough to party and relax in, Euro laundry, secure car space via remote gates, private and lockable storage cage, split system heating and air conditioning

Within walking distance of St Kilda Beach, Luna Park and the delicacies of Acland Street with superb rental / short term accommodation potential and a wide array of shops, eateries, tram and train nearby.