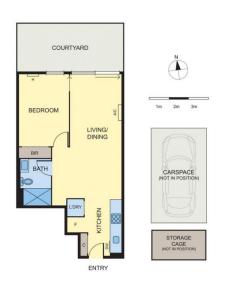

## St Kilda's Sweetest Courtyard Deal

Located in the iconic 'ALDI' building in a super convenient location is this well planned and large 47 sqm one bedroom apartment with all the ticks.

Comprises AAA security entry, separate kitchen with gas cooking and stainless steel appliances, north facing living room with space for lots of furniture and floor to ceiling sliding doors to private courtyard, main bedroom with robes and north facing windows to courtyard, central bathroom with shower over bath.

Added features include private northerly courtyard large enough to party and relax in, Euro laundry, secure car space via remote gates, private and lockable storage cage, split system heating and air conditioning