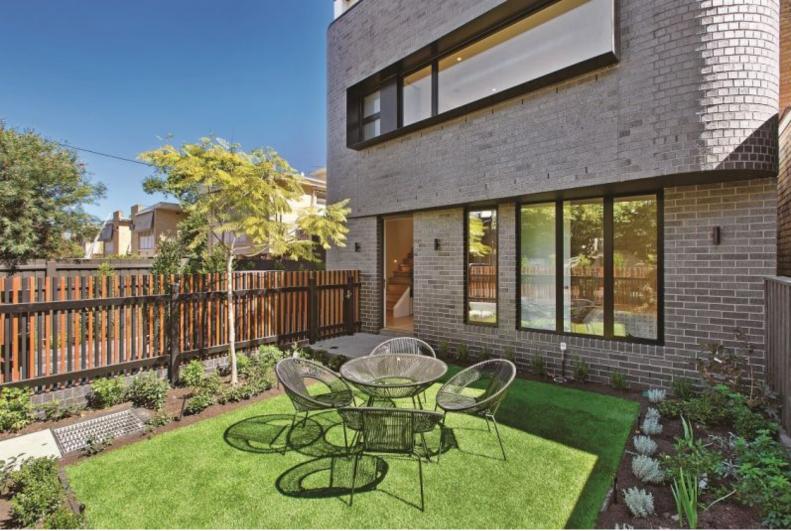

## The "pièce de résistance―

Behind a handsome Deco- inspired volcanic clinker brick facade, lies this impressive, brand new town residence.

Designed by Plus Architecture, with a commanding street presence this residence heralds a brand-new era of contemporary class in the heart of effervescent Elwood. Built-to exacting standards with everything thought of and everything of the best, this is clearly a home for those who appreciate the fine art of luxury living. Drenched in cascades of natural light flowing through a series of carefully placed windows and skylights, it's a vision of perfection from beginning to end.

The superbly scaled floor plan features a vast space for living, dining and entertaining with glass stackers opening up to provide a seamless indoor-outdoor integration. The high-end kitchen is a Chef's dream with its marble surfaces, Bosch appliances, central island bench, breakfast bar and superb storage. And speaking of dreams, this sophisticated showstopper is a dream downsizer with its choice of sumptuous main ensuite bedrooms on top and ground floor making it an ideal option for those looking to scale down without having to compromise on the quality of their lifestyle.