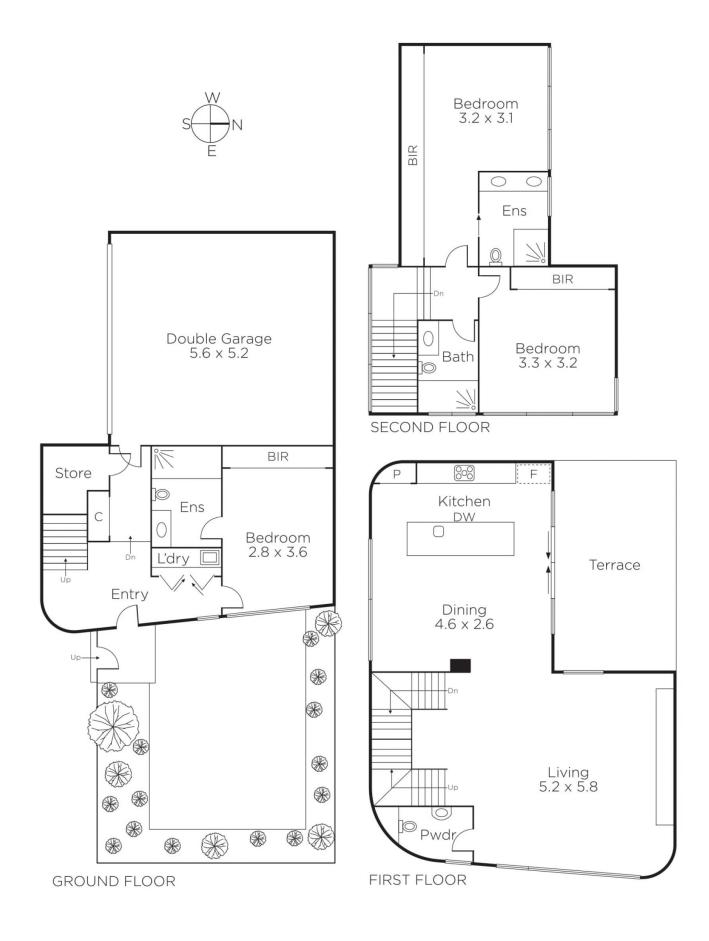

## The "pièce de résistance―

Behind a handsome Deco- inspired volcanic clinker brick facade, lies this impressive, brand new town residence.

Designed by Plus Architecture, with a commanding street presence this residence heralds a brand-new era of contemporary class in the heart of effervescent Elwood. Built-to exacting standards with everything thought of and everything of the best, this is clearly a home for those who appreciate the fine art of luxury living. Drenched in cascades of natural light flowing through a series of carefully placed windows and skylights, it's a vision of perfection from beginning to end.

The superbly scaled floor plan features a vast space for living, dining and entertaining with glass stackers opening up to provide a seamless indoor-outdoor integration. The high-end kitchen is a Chef's dream with its marble surfaces, Bosch appliances, central island bench, breakfast bar and superb storage. And speaking of dreams, this sophisticated showstopper is a dream downsizer with its choice of sumptuous main ensuite bedrooms on top and ground floor making it an ideal option for those looking to scale down without having to compromise on the quality of their lifestyle.