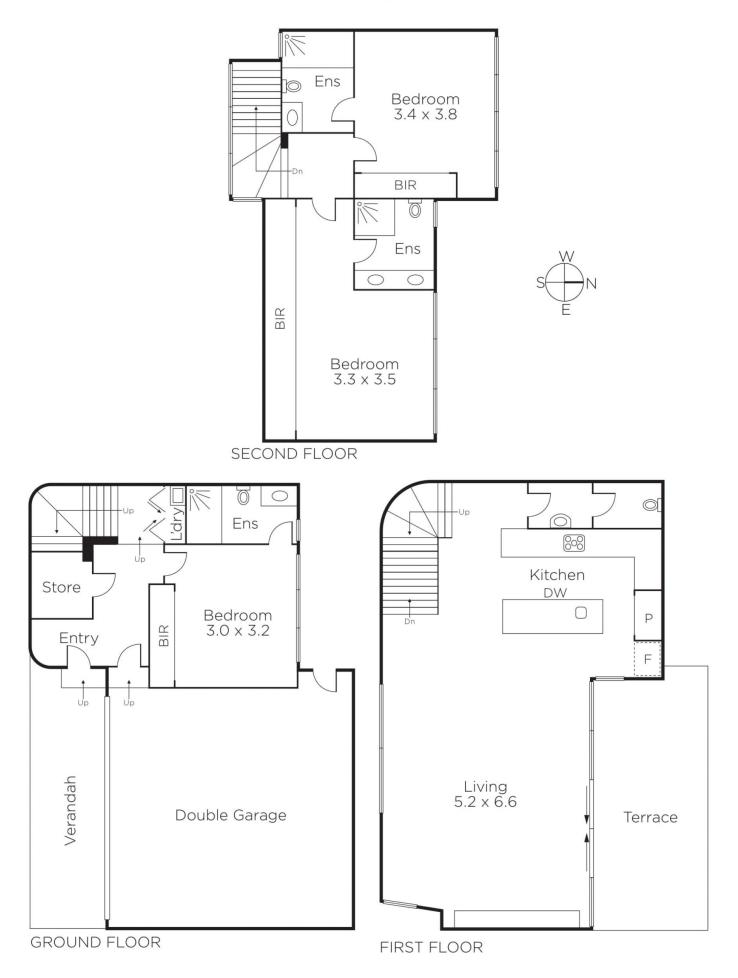

The superbly scaled floor plan features a vast space for living, dining and entertaining with glass stackers opening up to provide a seamless indoor-outdoor integration. The high-end kitchen is a Chef's dream with its marble surfaces, Bosch appliances, central island bench, breakfast bar and superb storage. And speaking of dreams, this sophisticated showstopper is a dream downsizer with its choice of sumptuous main ensuite bedrooms on top and