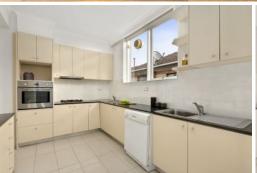

Positioned on the first floor, you'll appreciate the amazing size of the open plan central living zone which has a superb northerly orientation, timber floors, and dedicated areas for lounge and meals. Right next to this space is the sleek black granite kitchen which also promises plenty of room to move along with quality appliances including a stainless steel oven and cooktop.