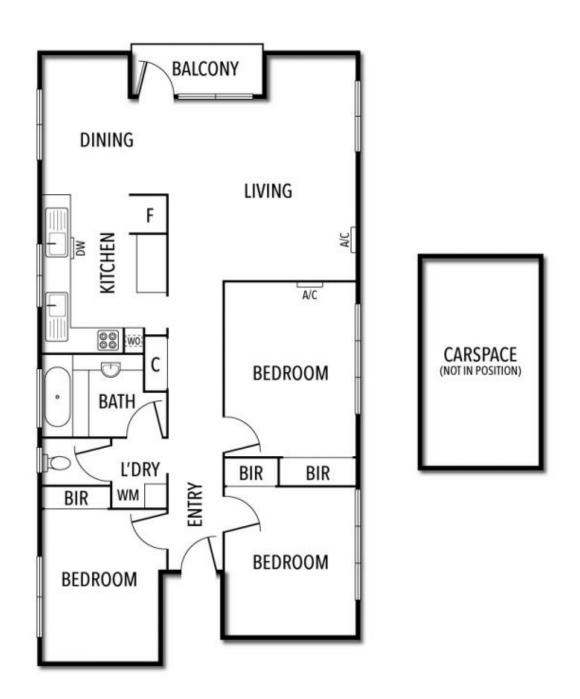

Positioned on the first floor, you'll appreciate the amazing size of the open plan central living zone which has a superb northerly orientation, timber floors, and dedicated areas for lounge and meals. Right next to this space is the sleek black granite kitchen which also promises plenty of room to move along with quality appliances including a stainless steel oven and cooktop.

Three light-filled bedrooms all come with excellent storage and have easy access to the updated bathroom with a separate toilet. Further enjoy a sun-soaked north-facing balcony with views to Grosvenor Street below, laundry, central heating, reverse cycle cooling (incl. one of the bedrooms), secure intercom, and a covered car space.