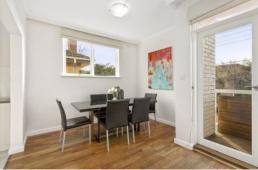

Positioned on the first floor, you'll appreciate the amazing size of the open plan central living zone which has a superb northerly orientation, timber floors, and dedicated areas for lounge and meals. Right next to this space is the sleek black granite kitchen which also promises plenty of room to move along with quality appliances including a stainless steel oven and cooktop.

Three light-filled bedrooms all come with excellent storage and have easy access to the updated bathroom with a separate toilet. Further enjoy a sun-soaked north-facing balcony with views to Grosvenor Street below, laundry, central heating, reverse cycle cooling (incl. one of the bedrooms), secure intercom, and a covered car space.