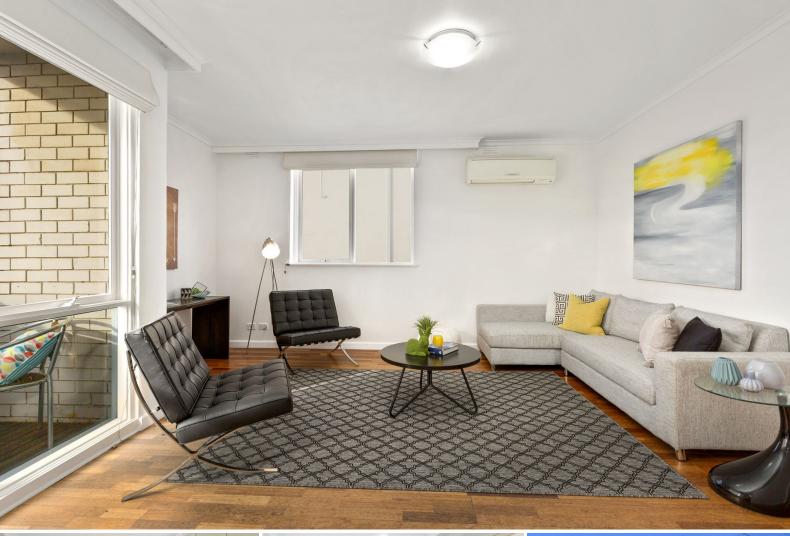

Positioned on the first floor, you'll appreciate the amazing size of the open plan central living zone which has a superb northerly orientation, timber floors, and dedicated areas for lounge and meals. Right next to this space is the sleek black granite kitchen which also promises plenty of room to move along with quality appliances including a stainless steel oven and cooktop.

Three light-filled bedrooms all come with excellent storage and have easy access to the updated bathroom with a separate toilet. Further enjoy a sun-soaked north-facing balcony with views to Grosvenor Street below, laundry, central heating, reverse cycle cooling (incl. one of the bedrooms), secure intercom, and a covered car space.