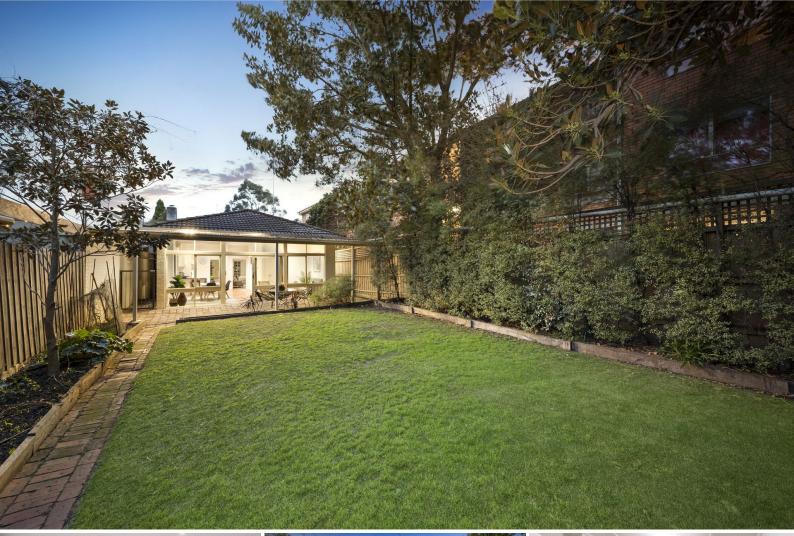

## Warm and Inviting California Bungalow with Stunning Space on 507 sqm

Graced with stunning period beauty and offering generous living for the whole family to enjoy, this inviting California bungalow is a well-presented classic in one of St Kilda East's most exclusive streets.

You're not short of places to relax in this striking single storey treasure. A sizeable formal lounge has an open fireplace to warm you up in winter, while the enormous central living zone promises ample room for ultra-spacious family and dining areas.

A modern kitchen has an open design along with quality appliances including a Miele dishwasher. Two expansive bedrooms have direct access to a front porch, while also enjoy a private 3rd bedroom, pergola courtyard and garden at rear for summer entertaining, updated bathroom, 2nd toilet, laundry, heat/cool, rainwater tank, solar panels, alarm and off-street parking.