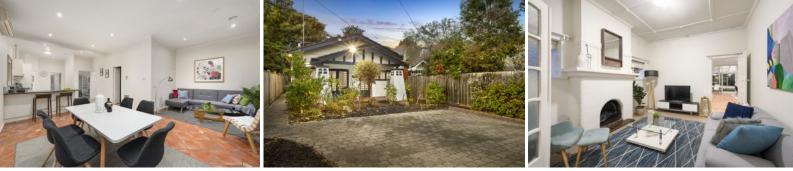

## Warm and Inviting California Bungalow with Stunning Space on 507 sqm

Graced with stunning period beauty and offering generous living for the whole family to enjoy, this inviting California bungalow is a well-presented classic in one of St Kilda East's most exclusive streets.

You're not short of places to relax in this striking single storey treasure. A sizeable formal lounge has an open fireplace to warm you up in winter, while the enormous central living zone promises ample room for ultra-spacious family and dining areas.

A modern kitchen has an open design along with quality appliances including a Miele dishwasher. Two expansive bedrooms have direct access to a front porch, while also enjoy a private 3rd bedroom, pergola courtyard and garden at rear for summer entertaining, updated bathroom, 2nd toilet, laundry, heat/cool, rainwater tank, solar panels, alarm and off-street parking.