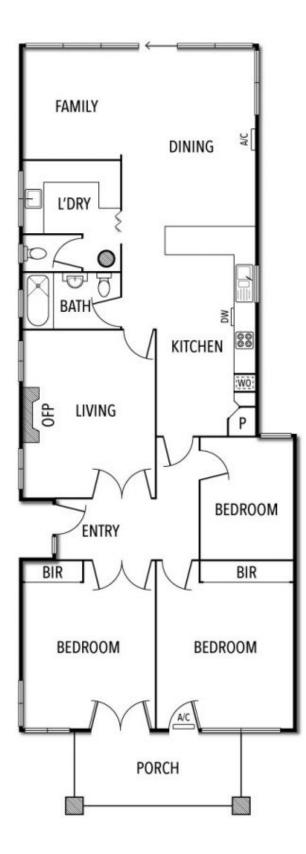

You're not short of places to relax in this striking single storey treasure. A sizeable formal lounge has an open fireplace to warm you up in winter, while the enormous central living zone promises ample room for ultra-spacious family and dining areas.

A modern kitchen has an open design along with quality appliances including a Miele dishwasher. Two expansive bedrooms have direct access to a front porch, while also enjoy a private 3rd bedroom, pergola courtyard and garden at rear for summer entertaining, updated bathroom, 2nd toilet, laundry, heat/cool, rainwater tank, solar panels, alarm and off-street parking.