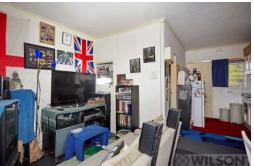

#### Top Floor, Light Filled on Charnwood!

Top floor, light filled, apartment at the rear of a converted mansion, situated in a beautiful tree lined street!

Featuring: Secure entrance, galley kitchen, central bathroom and bedroom with BIR's and green leafy tree top aspects.