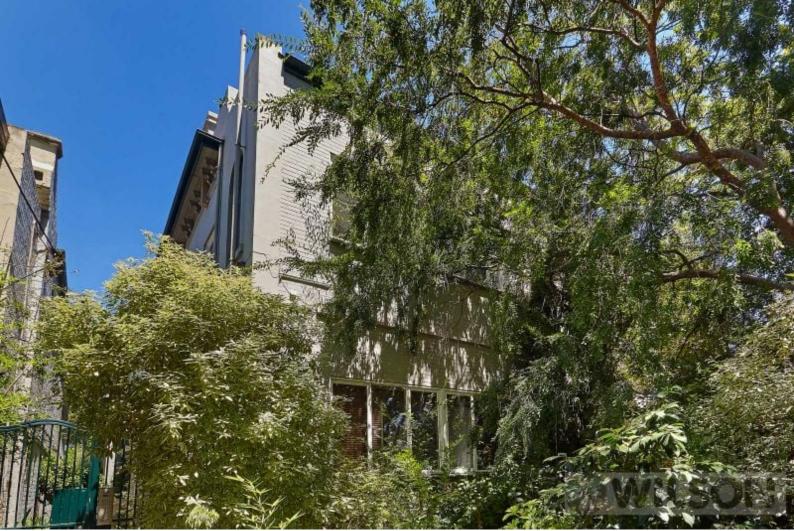

#### Top Floor, Light Filled on Charnwood!

Top floor, light filled, apartment at the rear of a converted mansion, situated in a beautiful tree lined street!

Featuring: Secure entrance, galley kitchen, central bathroom and bedroom with BIR's and green leafy tree top aspects.

Long term tenant on a month to month lease, a fantastic 5% rental yield! The double brick build keeps you cool and with stunning leafy aspects, northerly sunshine and a breeze through out. Perfectly located with easy access to the CBD, and walking distance to St Kilda or Windsor shops, cafes and nightlife.