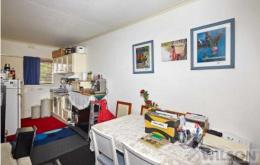

#### Top Floor, Light Filled on Charnwood!

Top floor, light filled, apartment at the rear of a converted mansion, situated in a beautiful tree lined street!

Featuring: Secure entrance, galley kitchen, central bathroom and bedroom with BIR's and green leafy tree top aspects.