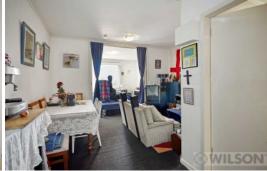

#### Top Floor, Light Filled on Charnwood!

Top floor, light filled, apartment at the rear of a converted mansion, situated in a beautiful tree lined street!

Featuring: Secure entrance, galley kitchen, central bathroom and bedroom with BIR's and green leafy tree top aspects.