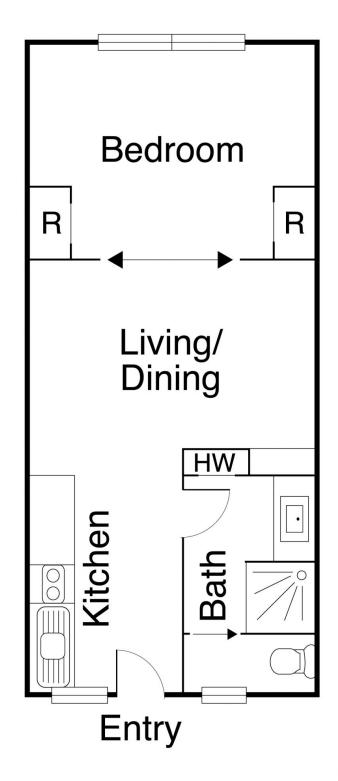

#### Top Floor, Light Filled on Charnwood!

Top floor, light filled, apartment at the rear of a converted mansion, situated in a beautiful tree lined street!

Featuring: Secure entrance, galley kitchen, central bathroom and bedroom with BIR's and green leafy tree top aspects.