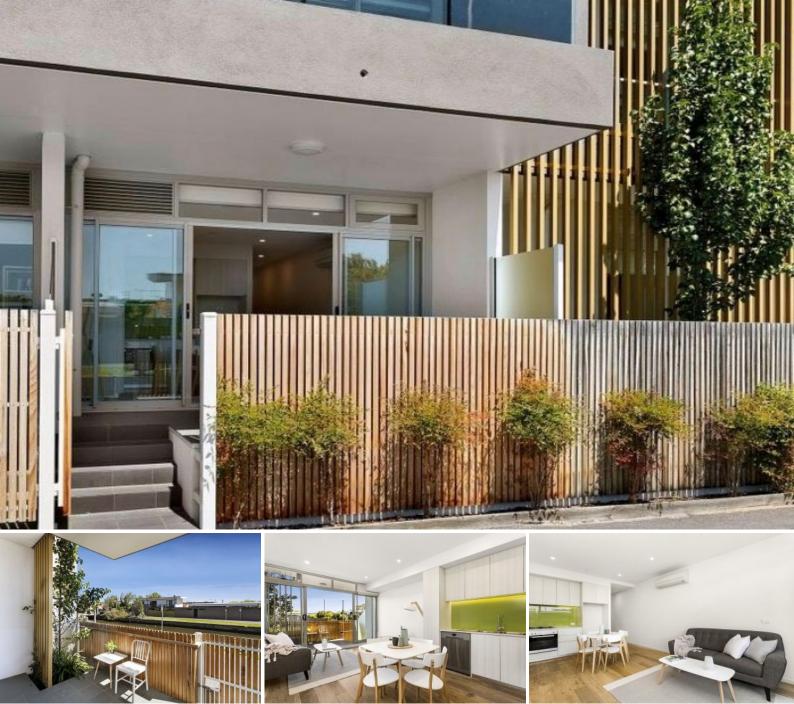

## NORTH FACING, CANAL VIEW APARTMENT IN ELWOOD

Take in this impressive, sun filled, north facing apartment in Elwood! Contemporary kitchen with stone benchtops, S/S appliances, gas cooking and dishwasher, open plan living / dining overlooks a tranquil entertainer's courtyard with canal views, which allows direct gate access to the beach via the walking path!

Stunning French oak floors with floor to ceiling glass doors to courtyard. Large carpeted bedroom with built in robes, floor to ceiling tiled, central bathroom with euro laundry. Secure basement car parking with storage cage. Excellent security including CCTV, heating & cooling.

Ideally located within walking distance to Elwood Village and the shops, cafes and transport options of Glenhuntly Road. Enjoy the parks, riding & walking paths, proximity to schools, local shopping, cafes, restaurants, and Elwood beach.