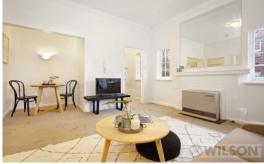

Enjoy toasty Rinnai gas heating in the living room, a separate dining or study area and look out dreamy colonial windows to a leafy front yard with a tranquil water fountain. The king sized bedroom has an ensuite bathroom and generous mirrored built in robes. The bedroom windows look out to your own private entertainer's courtyard.