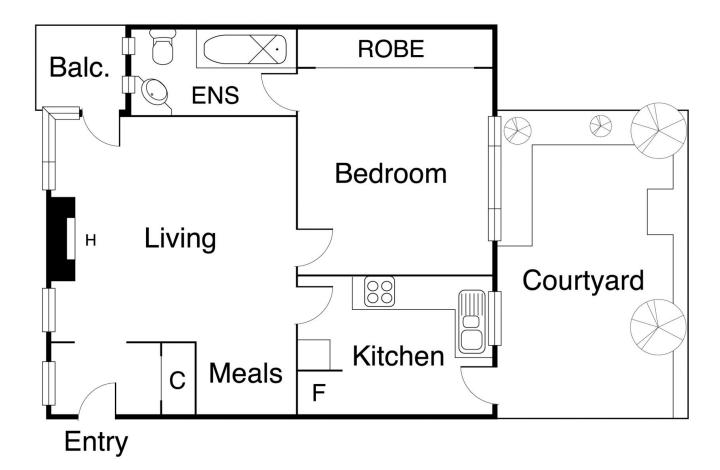

## **Ground Floor Fairytale!**

Walk through the stunning clinker brick façade to this secure, ground floor property located on prestigious "St Kilda Hill". An iconic Tudor style 1930's building with solid brick walls, high ceilings and updated so that it is ready to move straight in.

Enjoy toasty Rinnai gas heating in the living room, a separate dining or study area and look out dreamy colonial windows to a leafy front yard with a tranquil water fountain. The king sized bedroom has an ensuite bathroom and generous mirrored built in robes. The bedroom windows look out to your own private entertainer's courtyard.

Tucked away in one of St Kilda's prized positions on top of the hill, this apartment is right in the heart of the action. Only a short stroll to Acland and Fitzroy shopping strips, transport, South Pacific Health Clubs and St Kilda beach.