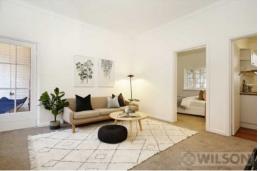

Enjoy toasty Rinnai gas heating in the living room, a separate dining or study area and look out dreamy colonial windows to a leafy front yard with a tranquil water fountain. The king sized bedroom has an ensuite bathroom and generous mirrored built in robes. The bedroom windows look out to your own private entertainer's courtyard.