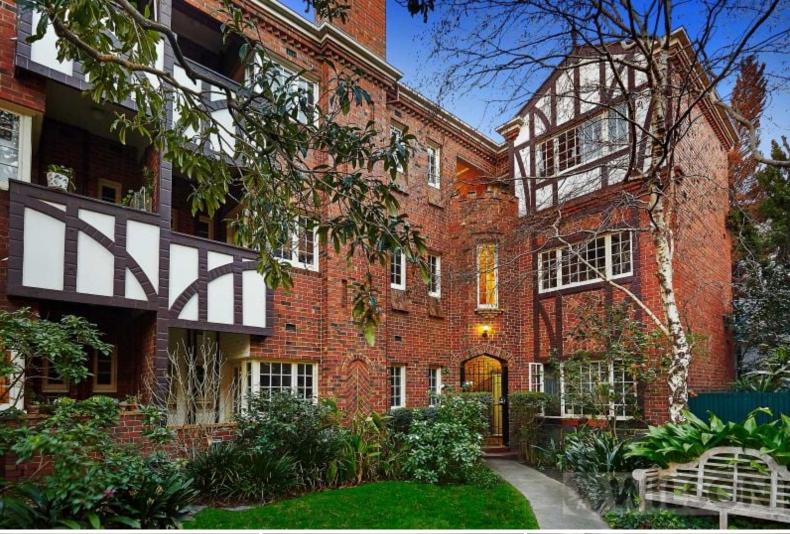

## **Ground Floor Fairytale!**

Walk through the stunning clinker brick façade to this secure, ground floor property located on prestigious "St Kilda Hill". An iconic Tudor style 1930's building with solid brick walls, high ceilings and updated so that it is ready to move straight in.