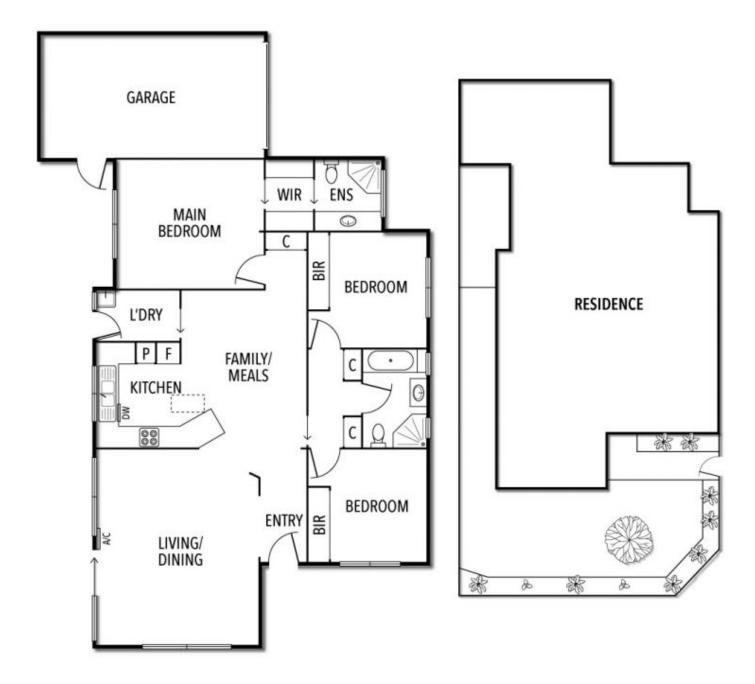

Comfort and size are the two defining qualities of this appealing abode, which provides two separate living zones which take the form of a carpeted lounge room with front garden views, and the open family/meals zone. This family/meals hub also has easy access to the practical kitchen which features quality appliances.

The master bedroom has a rear position away from the action and delivers a WIR and ensuite, while two other bedrooms with BIRs boast convenient entry to the nearby central bathroom. Also benefit from a laundry with external access, ducted heating, split system cooling, ducted vacuum, and single lock-up remote garage.