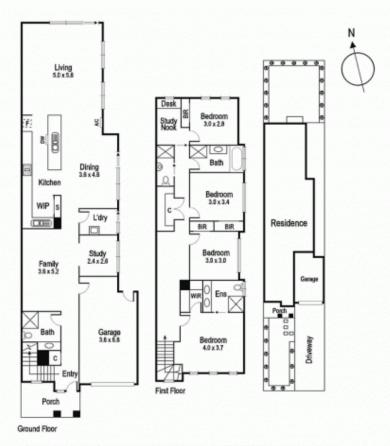

## 38a Loch Avenue ST KILDA EAST

4 📇 4 🖺 2 🛱

## **Spacious Family Living in a Fabulous Location**

Featuring brilliant entertaining options this as new four bedroom, three bathroom plus powder room, two study, north-facing two-storey townhouse is sure to impress in this fantastic location on the doorstep of Greenmeadows Gardens. Designed for a quality low-maintenance lifestyle, the house-sized layout is sleek, streamlined & incorporates a study, relaxing sitting room and an expansive area for living, dining & entertaining flowing onto a north facing garden. The superbly equipped kitchen is fitted out with granite benchtops. Comprises a remote garage with internal access and additional off-street parking. This stress-free way of life can be yours to enjoy in an exclusive neighbourhood close to elite schools, bus stops, Ripponlea & Carlisle shopping strips & stations.

Joey Eckstein 0419419199 jeckstein@wilsonagents.com.au

Norma Evans 0422844666 nevans@wilsonagents.com.au

Perticulars herein, including floorplans, measurements and textures, are approximate and for illustrative purposes only.