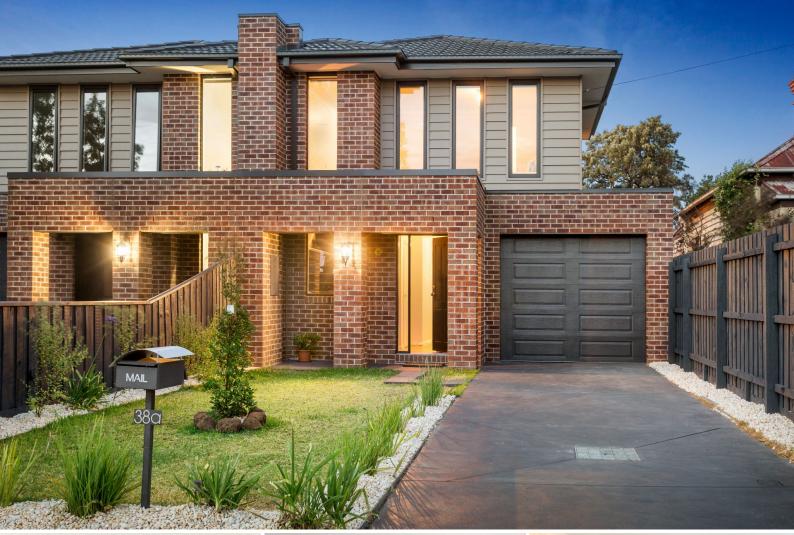

## 38a Loch Avenue ST KILDA EAST

4 📇 4 🖺 2 🛱

## **Spacious Family Living in a Fabulous Location**

Featuring brilliant entertaining options this as new four bedroom, three bathroom plus powder room, two study, north-facing two-storey townhouse is sure to impress in this fantastic location on the doorstep of Greenmeadows Gardens. Designed for a quality low-maintenance lifestyle, the house-sized layout is sleek, streamlined & incorporates a study, relaxing sitting room and an expansive area for living, dining & entertaining flowing onto a north facing garden. The superbly equipped kitchen is fitted out with granite benchtops. Comprises a remote garage with internal access and additional off-street parking. This stress-free way of life can be yours to enjoy in an exclusive neighbourhood close to elite schools, bus stops, Ripponlea & Carlisle shopping strips & stations.